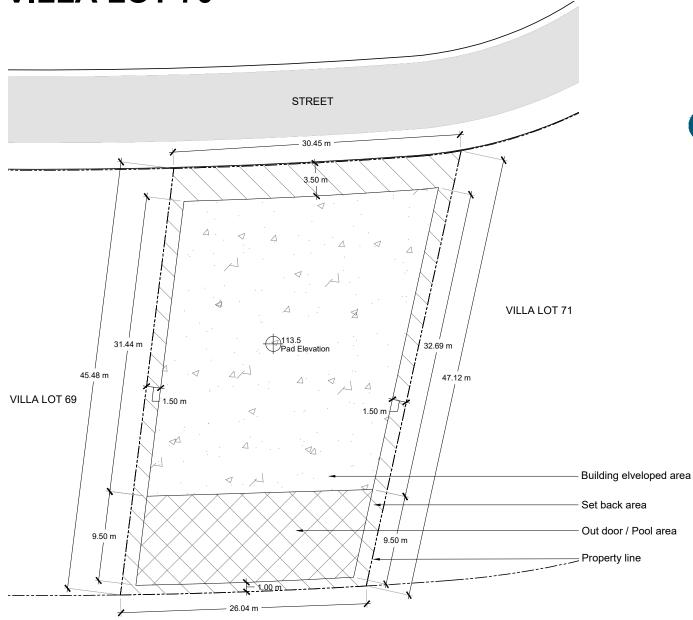

## **VILLA LOT 70**

| Building Envelope Area  | 793 sq.m.       | 8,536 sq.ft.      |
|-------------------------|-----------------|-------------------|
| Outdoor/Pool Area       | 220 sq.m.       | 2,368 sq.ft.      |
| Building Setback Area   | 257 sq.m.       | 2,766 sq.ft.      |
| Total Lot Area          | 1,270 sq.m.     | 13,670 sq.ft.     |
| Pad Elevation           | +113.5 m        | +372.3 ft.        |
| Maximum Height / Floors | 4.75m / 1 Story | 15.58ft / 1 Story |

0 2M 4M 8M SCALE: 1:400 The locations of the Private Area Envelope and other physical structures and height of the pad elevation depicted on this diagram are approximations. Purchaser is advised to verify the same and other site conditions prior to commencing construction by obtaining a survey from a registered surveyor. This lot diagram is preliminary, based on preliminary lot line and grading information. This diagram will be revised when final lot lines and grading information are available.