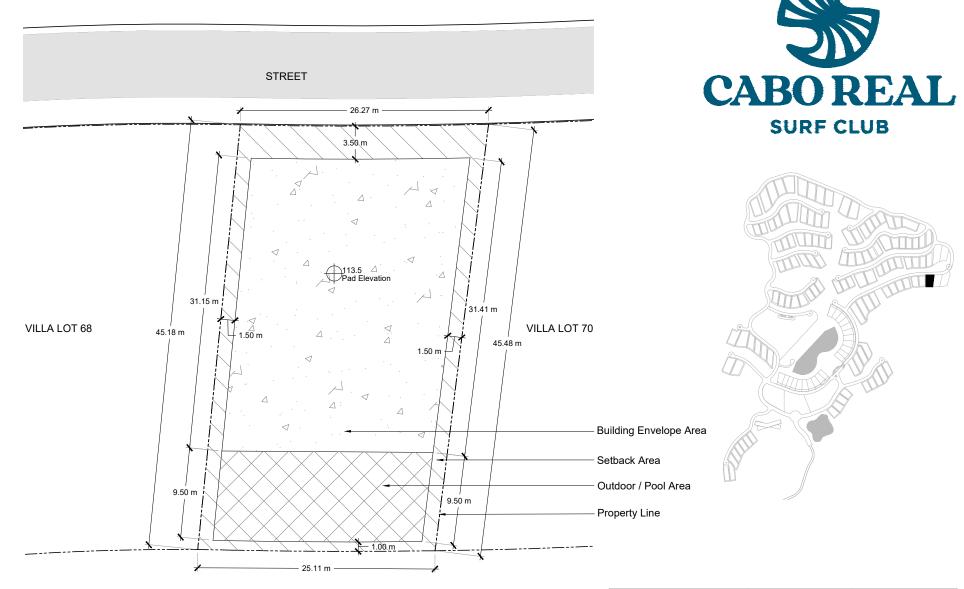

## **VILLA LOT 69**

The locations of the Private Area Envelope and other physical structures and height of the pad elevation depicted on this diagram are approximations. Purchaser is advised to verify the same and other site conditions prior to commencing construction by obtaining a survey from a registered surveyor. This lot diagram is preliminary, based on preliminary lot line and grading information. This diagram will be revised when final lot lines and grading information are available.

| Building Envelope Area | 705 sq.m.       | 7,589 sq.ft.      |
|------------------------|-----------------|-------------------|
| Outdoor/Pool Area      | 211 sq.m.       | 2,271 sq.ft.      |
| Building Setback Area  | 239 sq.m.       | 2,573 sq.ft.      |
| Total Lot Area         | 1,156 sq.m.     | 12,443 sq.ft.     |
| Pad Elevation          | +113.5 m        | +372.3 ft.        |
| Maximum Floors         | 4.75m / 1 Story | 15.58ft / 1 Story |