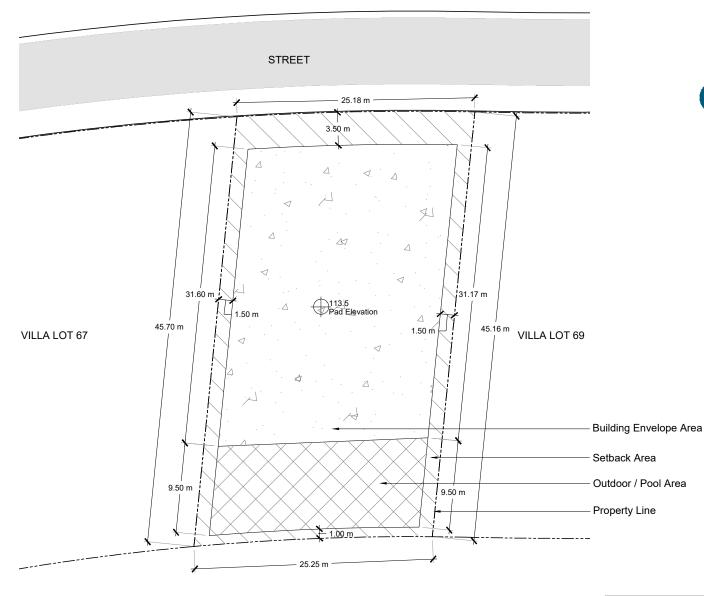

## **VILLA LOT 68**

0 2M 4M SCALE: 1:400 The locations of the Private Area Envelope and other physical structures and height of the pad elevation depicted on this diagram are approximations. Purchaser is advised to verify the same and other site conditions prior to commencing construction by obtaining a survey from a registered surveyor. This lot diagram is preliminary, based on preliminary lot line and grading information. This diagram will be revised when final lot lines and grading information are available.

| Building Envelope Area | 693 sq.m.       | 7,459 sq.ft.      |
|------------------------|-----------------|-------------------|
| Outdoor/Pool Area      | 205 sq.m.       | 2,206 sq.ft.      |
| Building Setback Area  | 236 sq.m.       | 2,540 sq.ft.      |
| Total Lot Area         | 1,135 sq.m.     | 12,217 sq.ft.     |
| Pad Elevation          | +113.5 m        | +372.3 ft.        |
| Maximum Floors         | 4.75m / 1 Story | 15.58ft / 1 Story |