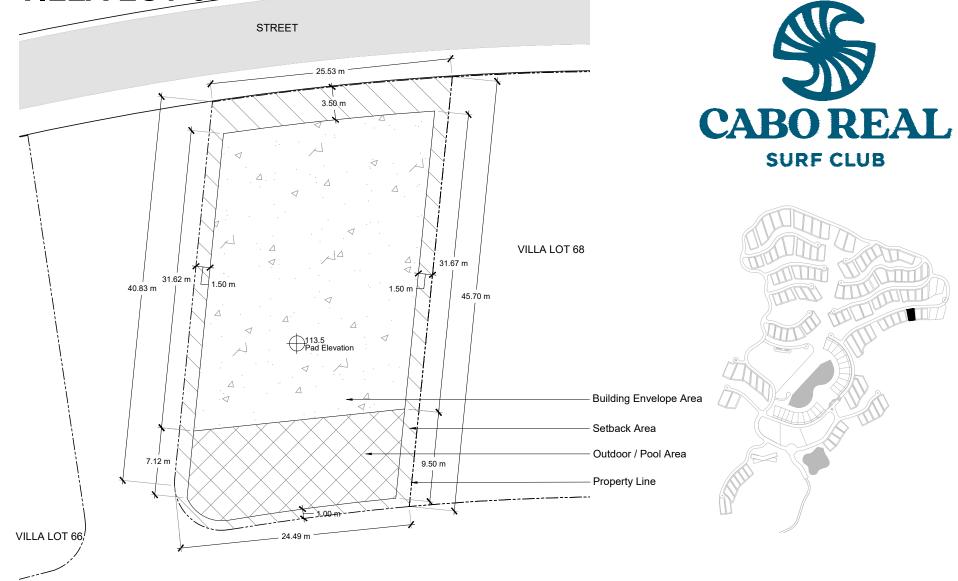

## **VILLA LOT 67**

The locations of the Private Area Envelope and other physical structures and height of the pad elevation depicted on this diagram are approximations. Purchaser is advised to verify the same and other site conditions prior to commencing construction by obtaining a survey from a registered surveyor. This lot diagram is preliminary, based on preliminary lot line and grading information. This diagram will be revised when final lot lines and grading information are available.

| Building Envelope Area | 699 sq.m.       | 7,524 sq.ft.      |
|------------------------|-----------------|-------------------|
| Outdoor/Pool Area      | 210 sq.m.       | 2,260 sq.ft.      |
| Building Setback Area  | 234 sq.m.       | 2,519 sq.ft.      |
| Total Lot Area         | 1,144 sq.m.     | 12,314 sq.ft.     |
| Pad Elevation          | +113.5 m        | +372.3 ft.        |
| Maximum Floors         | 4.75m / 1 Story | 15.58ft / 1 Story |