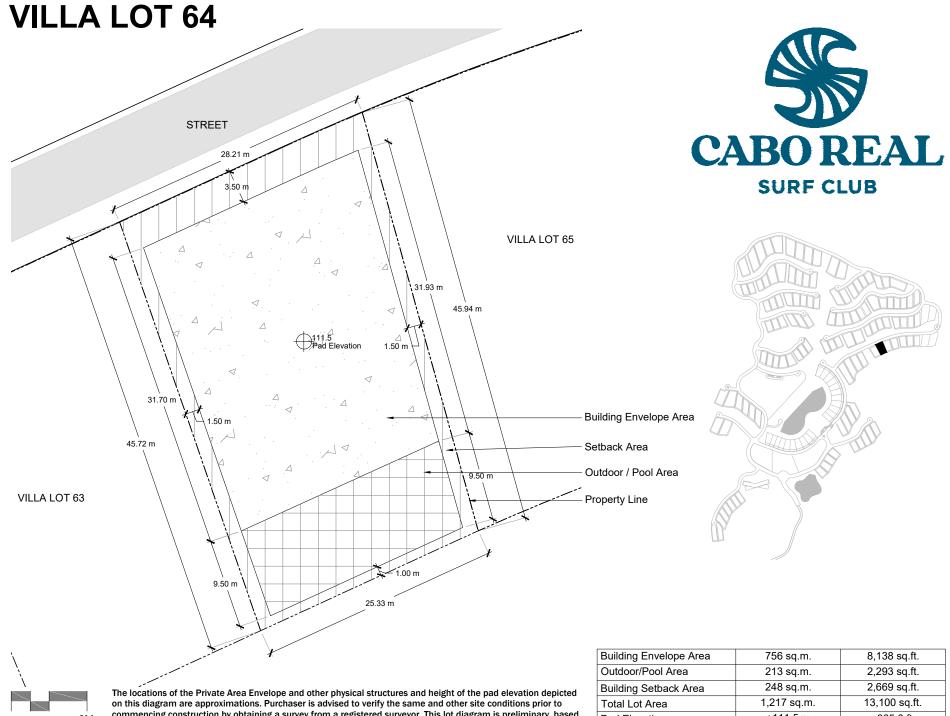

0 2M 4M SCALE: 1:400 commencing construction by obtaining a survey from a registered surveyor. This lot diagram is preliminary, based on preliminary lot line and grading information. This diagram will be revised when final lot lines and grading information are available.

| Building Envelope Area | 756 sq.m.       | 8,138 sq.π.       |
|------------------------|-----------------|-------------------|
| Outdoor/Pool Area      | 213 sq.m.       | 2,293 sq.ft.      |
| Building Setback Area  | 248 sq.m.       | 2,669 sq.ft.      |
| Total Lot Area         | 1,217 sq.m.     | 13,100 sq.ft.     |
| Pad Elevation          | +111.5 m        | +365.8 ft.        |
| Maximum Floors         | 4.75m / 1 Story | 15.58ft / 1 Story |