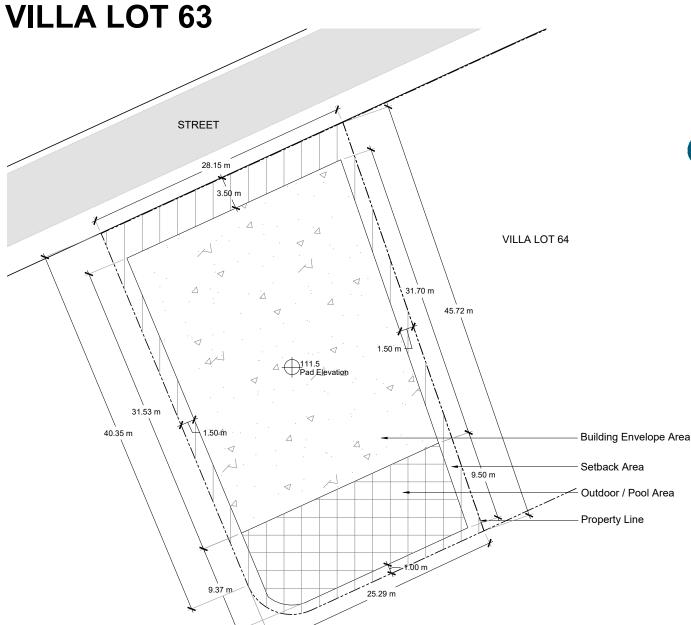

**SURF CLUB** 

The locations of the Private Area Envelope and other physical structures and height of the pad elevation depicted on this diagram are approximations. Purchaser is advised to verify the same and other site conditions prior to commencing construction by obtaining a survey from a registered surveyor. This lot diagram is preliminary, based on preliminary lot line and grading information. This diagram will be revised when final lot lines and grading information are available.

| Building Envelope Area | 754 sq.m.       | 8,116 sq.ft.      |
|------------------------|-----------------|-------------------|
| Outdoor/Pool Area      | 212 sq.m.       | 2,282 sq.ft.      |
| Building Setback Area  | 243 sq.m.       | 2,616 sq.ft.      |
| Total Lot Area         | 1,210 sq.m.     | 13,024 sq.ft.     |
| Pad Elevation          | +111.5 m        | +365.8 ft.        |
| Maximum Floors         | 4.75m / 1 Story | 15.58ft / 1 Story |