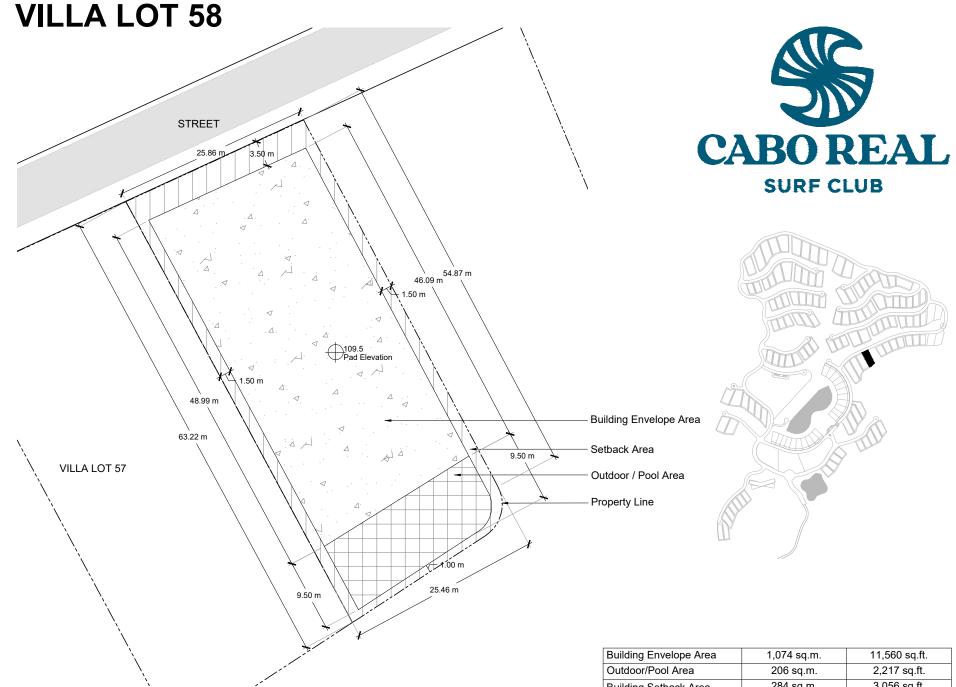

The locations of the Private Area Envelope and other physical structures and height of the pad elevation depicted on this diagram are approximations. Purchaser is advised to verify the same and other site conditions prior to commencing construction by obtaining a survey from a registered surveyor. This lot diagram is preliminary, based on preliminary lot line and grading information. This diagram will be revised when final lot lines and grading information are available.

|  | Building Envelope Area | 1,074 sq.m.     | 11,560 sq.π.      |
|--|------------------------|-----------------|-------------------|
|  | Outdoor/Pool Area      | 206 sq.m.       | 2,217 sq.ft.      |
|  | Building Setback Area  | 284 sq.m.       | 3,056 sq.ft.      |
|  | Total Lot Area         | 1,567 sq.m.     | 16,867 sq.ft.     |
|  | Pad Elevation          | +109.5 m        | +359.2 ft.        |
|  | Maximum Floors         | 4.75m / 1 Story | 15.58ft / 1 Story |