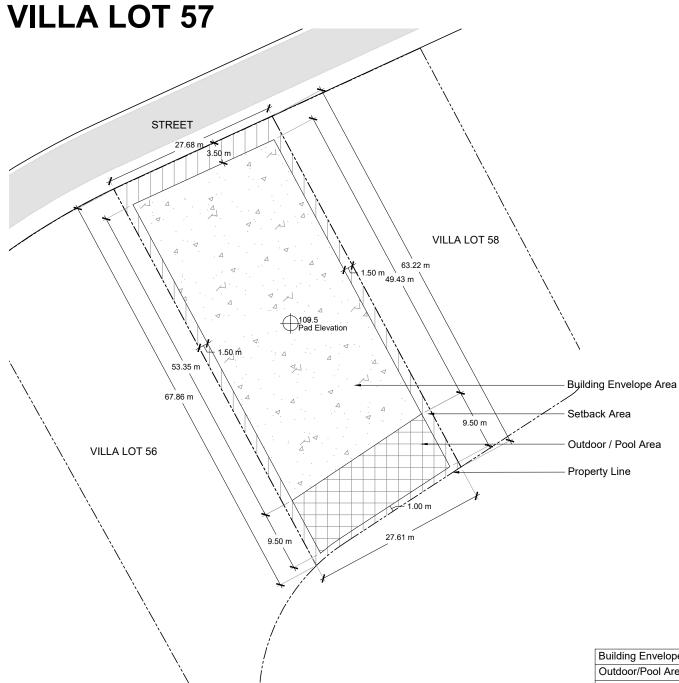

The locations of the Private Area Envelope and other physical structures and height of the pad elevation depicted on this diagram are approximations. Purchaser is advised to verify the same and other site conditions prior to commencing construction by obtaining a survey from a registered surveyor. This lot diagram is preliminary, based on preliminary lot line and grading information. This diagram will be revised when final lot lines and grading information are available.

| Building Envelope Area | 1,265 sq.m.     | 13,616 sq.π.      |
|------------------------|-----------------|-------------------|
| Outdoor/Pool Area      | 231 sq.m.       | 2,486 sq.ft.      |
| Building Setback Area  | 305 sq.m.       | 3,283 sq.ft.      |
| Total Lot Area         | 1,804 sq.m.     | 19,418 sq.ft.     |
| Pad Elevation          | +109.5 m        | +359.2 ft.        |
| Maximum Floors         | 4.75m / 1 Story | 15.58ft / 1 Story |