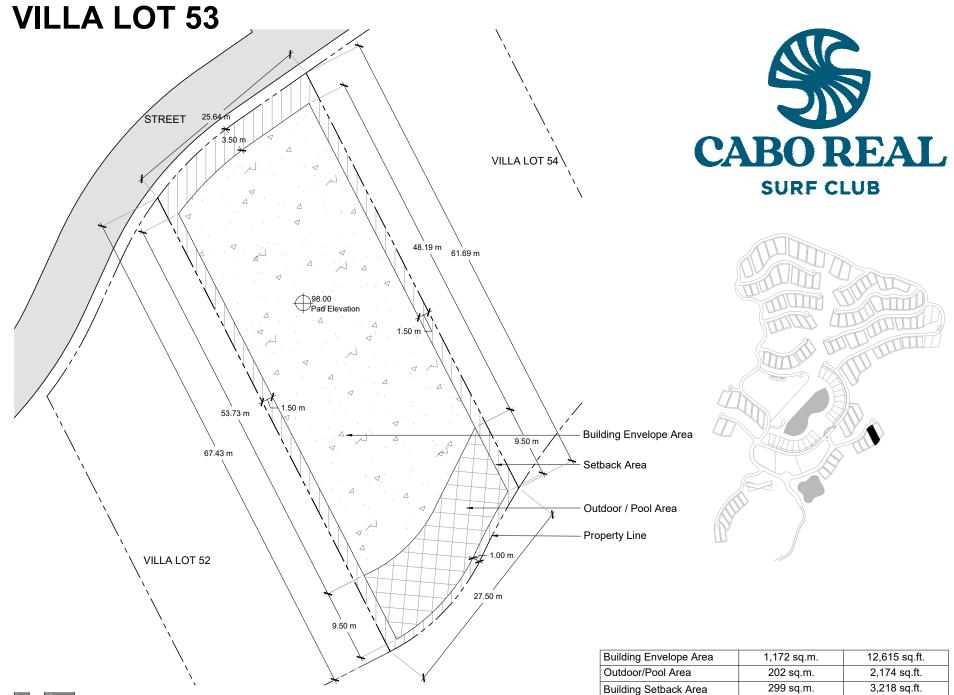

Ν

The locations of the Private Area Envelope and other physical structures and height of the pad elevation depicted on this diagram are approximations. Purchaser is advised to verify the same and other site conditions prior to commencing construction by obtaining a survey from a registered surveyor. This lot diagram is preliminary, based on preliminary lot line and grading information. This diagram will be revised when final lot lines and grading information are available.

| Maximum Floors         | 4.75m / 1 Story | 15.58ft / 1 Story |
|------------------------|-----------------|-------------------|
| Pad Elevation          | +98 m           | +321.5 ft.        |
| Total Lot Area         | 1,673 sq.m.     | 18,008 sq.ft.     |
| Building Setback Area  | 299 sq.m.       | 3,218 sq.ft.      |
| Outdoor/Pool Area      | 202 sq.m.       | 2,174 sq.ft.      |
| Building Envelope Area | 1,172 sq.m.     | 12,615 sq.ft.     |