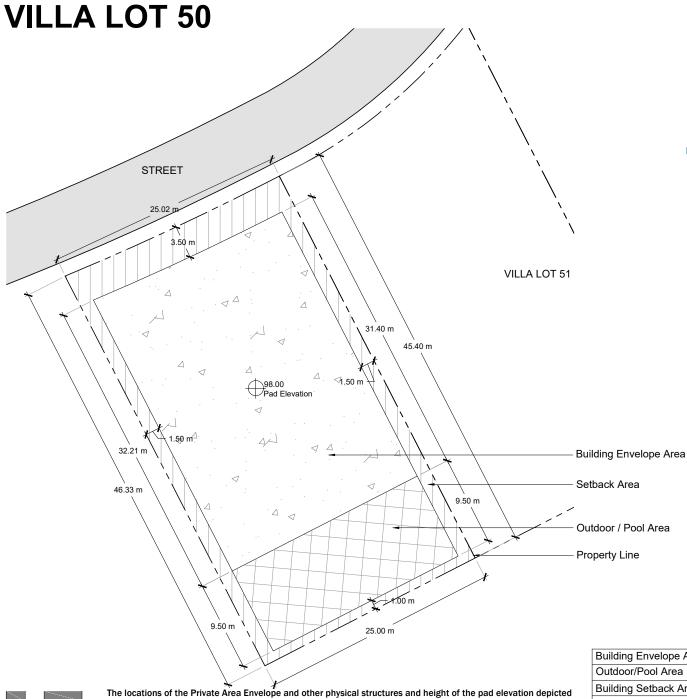

**SURF CLUB** 

The locations of the Private Area Envelope and other physical structures and height of the pad elevation depicted on this diagram are approximations. Purchaser is advised to verify the same and other site conditions prior to commencing construction by obtaining a survey from a registered surveyor. This lot diagram is preliminary, based on preliminary lot line and grading information. This diagram will be revised when final lot lines and grading information are available.

| Building Envelope Area | 697 sq.m.       | 7,502 sq.ft.      |
|------------------------|-----------------|-------------------|
| Outdoor/Pool Area      | 209 sq.m.       | 2,250 sq.ft.      |
| Building Setback Area  | 237 sq.m.       | 2,551 sq.ft.      |
| Total Lot Area         | 1,142 sq.m.     | 12,292 sq.ft.     |
| Pad Elevation          | +98 m           | +321.5 ft.        |
| Maximum Floors         | 4.75m / 1 Story | 15.58ft / 1 Story |