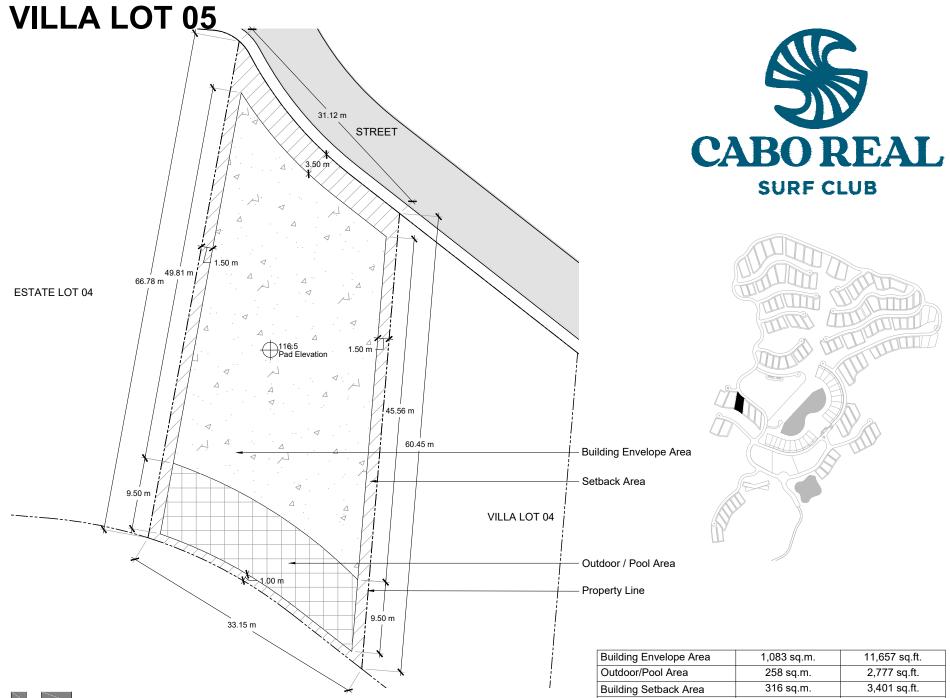

The locations of the Private Area Envelope and other physical structures and height of the pad elevation depicted on this diagram are approximations. Purchaser is advised to verify the same and other site conditions prior to commencing construction by obtaining a survey from a registered surveyor. This lot diagram is preliminary, based on preliminary lot line and grading information. This diagram will be revised when final lot lines and grading information are available.

|  | Building Envelope Area | 1,003 84.111.   | 11,057 Sq.11.     |
|--|------------------------|-----------------|-------------------|
|  | Outdoor/Pool Area      | 258 sq.m.       | 2,777 sq.ft.      |
|  | Building Setback Area  | 316 sq.m.       | 3,401 sq.ft.      |
|  | Total Lot Area         | 1,657 sq.m.     | 17,836 sq.ft.     |
|  | Pad Elevation          | +116.5 m        | +382.2 ft.        |
|  | Maximum Floors         | 4.75m / 1 Story | 15.58ft / 1 Story |