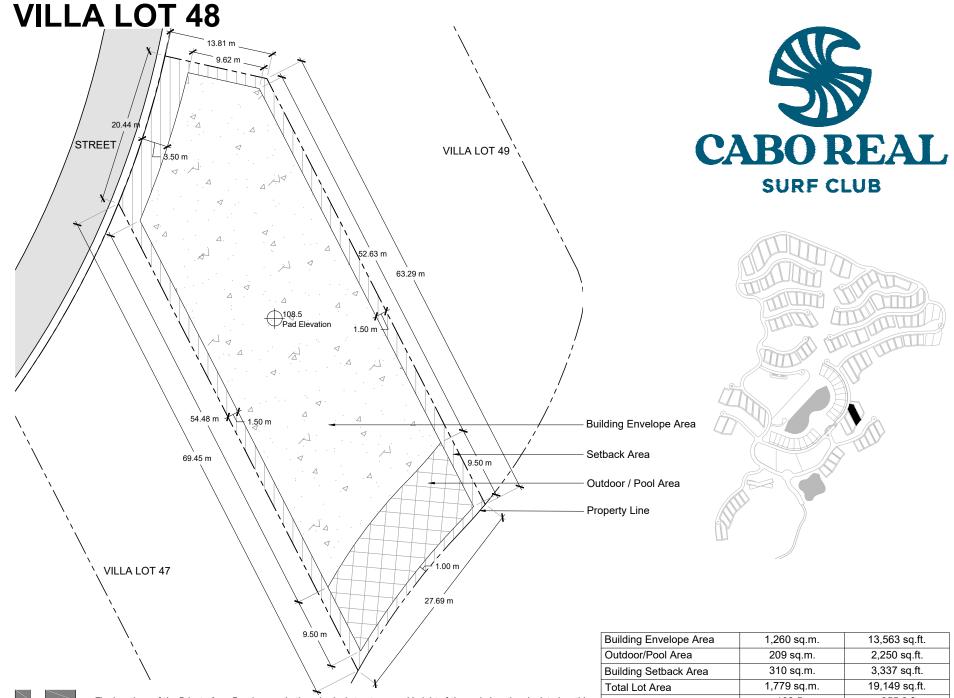

The locations of the Private Area Envelope and other physical structures and height of the pad elevation depicted on this diagram are approximations. Purchaser is advised to verify the same and other site conditions prior to commencing construction by obtaining a survey from a registered surveyor. This lot diagram is preliminary, based on preliminary lot line and grading information. This diagram will be revised when final lot lines and grading information are available.

|                       | .,_00 04        |                   |
|-----------------------|-----------------|-------------------|
| Outdoor/Pool Area     | 209 sq.m.       | 2,250 sq.ft.      |
| Building Setback Area | 310 sq.m.       | 3,337 sq.ft.      |
| Total Lot Area        | 1,779 sq.m.     | 19,149 sq.ft.     |
| Pad Elevation         | +108.5 m        | +355.9 ft.        |
| Lower Pad Elevation   | +107.5 m        | +352.6 ft.        |
| Maximum Floors        | 4.75m / 1 Story | 15.58ft / 1 Story |