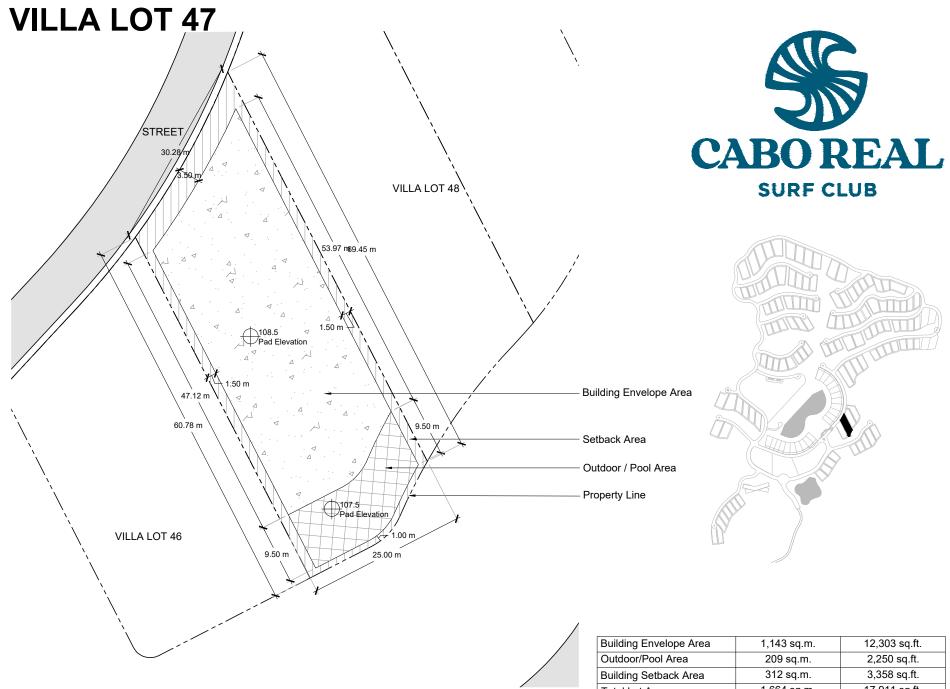

The locations of the Private Area Envelope and other physical structures and height of the pad elevation depicted on this diagram are approximations. Purchaser is advised to verify the same and other site conditions prior to commencing construction by obtaining a survey from a registered surveyor. This lot diagram is preliminary, based on preliminary lot line and grading information. This diagram will be revised when final lot lines and grading information are available.

| Building Envelope Area | 1,143 sq.m.     | 12,303 sq.ft.     |
|------------------------|-----------------|-------------------|
| Outdoor/Pool Area      | 209 sq.m.       | 2,250 sq.ft.      |
| Building Setback Area  | 312 sq.m.       | 3,358 sq.ft.      |
| Total Lot Area         | 1,664 sq.m.     | 17,911 sq.ft.     |
| Pad Elevation          | +108.5 m        | +355.9 ft.        |
| Lower Pad Elevation    | +107.5 m        | +352.6 ft.        |
| Maximum Floors         | 4.75m / 1 Story | 15.58ft / 1 Story |