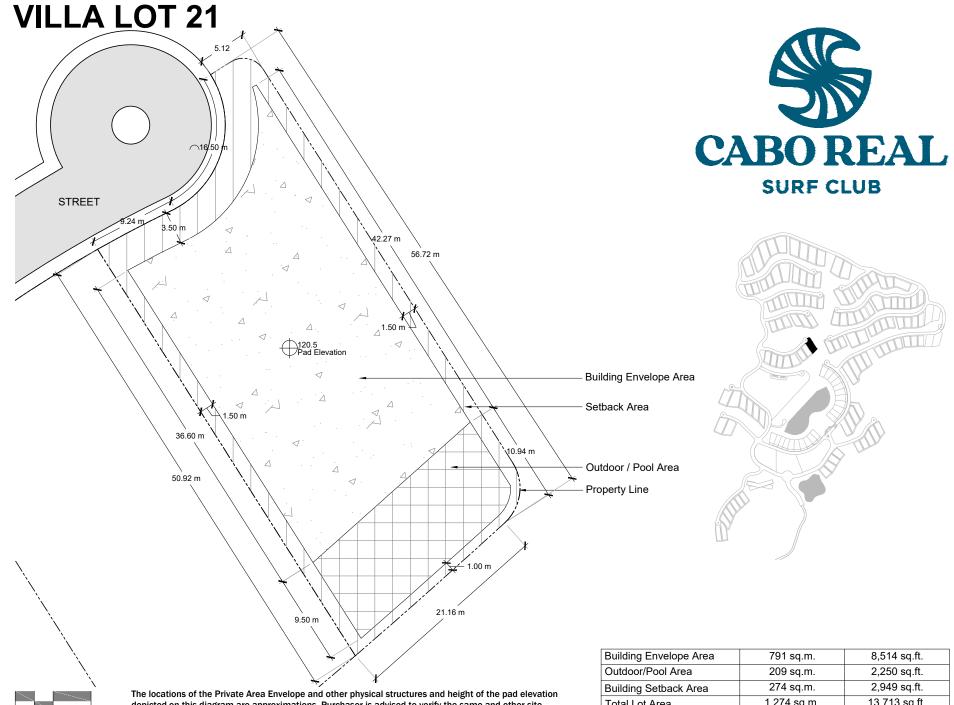

The locations of the Private Area Envelope and other physical structures and height of the pad elevation depicted on this diagram are approximations. Purchaser is advised to verify the same and other site conditions prior to commencing construction by obtaining a survey from a registered surveyor. This lot diagram is preliminary, based on preliminary lot line and grading information. This diagram will be revised when final lot lines and grading information are available.

|                       |                 | -,                |
|-----------------------|-----------------|-------------------|
| Outdoor/Pool Area     | 209 sq.m.       | 2,250 sq.ft.      |
| Building Setback Area | 274 sq.m.       | 2,949 sq.ft.      |
| Total Lot Area        | 1,274 sq.m.     | 13,713 sq.ft.     |
| Pad Elevation         | +120.5 m        | +395.0 ft.        |
| Maximum Floors        | 4.75m / 1 Story | 15.58ft / 1 Story |