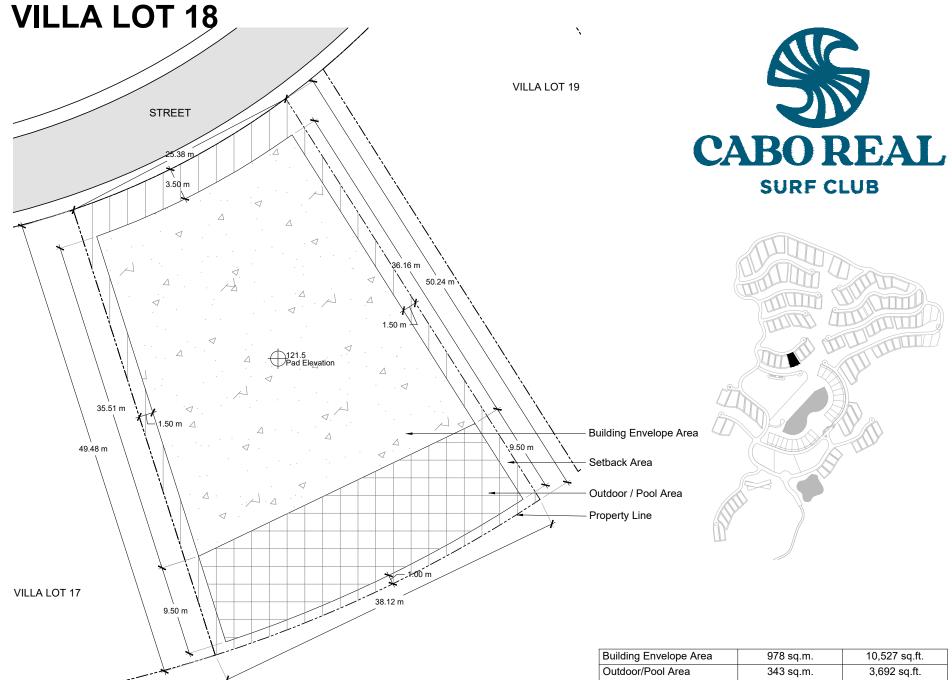

The locations of the Private Area Envelope and other physical structures and height of the pad elevation depicted on this diagram are approximations. Purchaser is advised to verify the same and other site conditions prior to commencing construction by obtaining a survey from a registered surveyor. This lot diagram is preliminary, based on preliminary lot line and grading information. This diagram will be revised when final lot lines and grading information are available.

| Building Envelope Area | 970 Sq.III.     | 10,527 Sq.11.     |
|------------------------|-----------------|-------------------|
| Outdoor/Pool Area      | 343 sq.m.       | 3,692 sq.ft.      |
| Building Setback Area  | 265 sq.m.       | 2,852 sq.ft.      |
| Total Lot Area         | 1,586 sq.m.     | 17,072 sq.ft.     |
| Pad Elevation          | +121.5 m        | +398.6 ft.        |
| Maximum Floors         | 4.75m / 1 Story | 15.58ft / 1 Story |