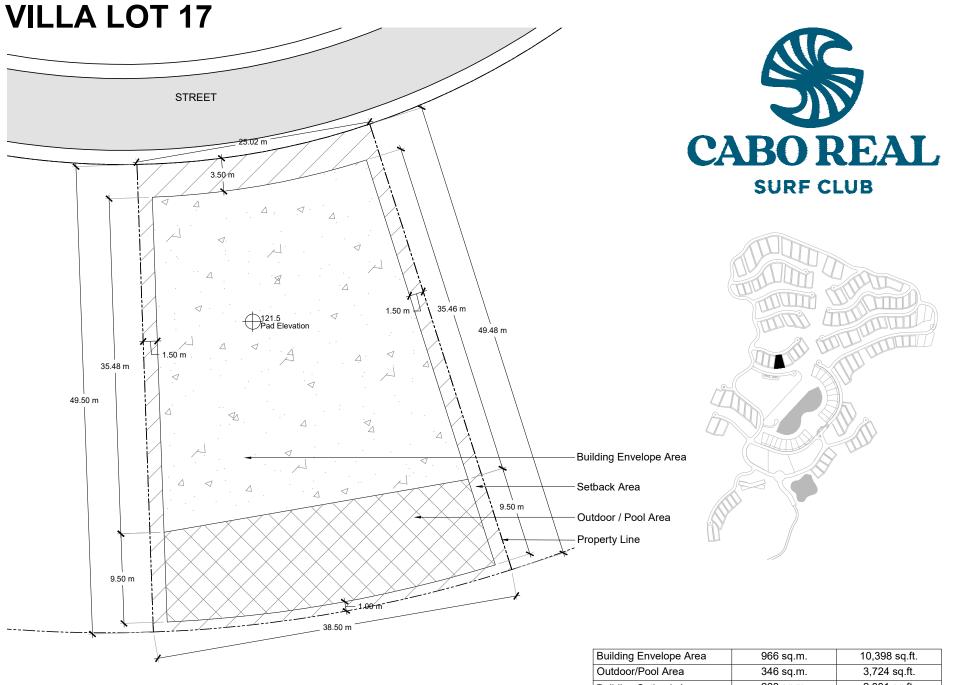

The locations of the Private Area Envelope and other physical structures and height of the pad elevation depicted on this diagram are approximations. Purchaser is advised to verify the same and other site conditions prior to commencing construction by obtaining a survey from a registered surveyor. This lot diagram is preliminary, based on preliminary lot line and grading information. This diagram will be revised when final lot lines and grading information are available.

| Building Envelope Area | 966 sq.m.       | 10,398 sq.ft.     |
|------------------------|-----------------|-------------------|
| Outdoor/Pool Area      | 346 sq.m.       | 3,724 sq.ft.      |
| Building Setback Area  | 263 sq.m.       | 2,831 sq.ft.      |
| Total Lot Area         | 1,574 sq.m.     | 16,942 sq.ft.     |
| Pad Elevation          | +121.5 m        | +398.6 ft.        |
| Maximum Floors         | 4.75m / 1 Story | 15.58ft / 1 Story |