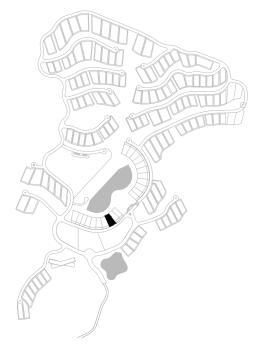

**BOARDWALK HOME LOT 08** 16.80 m 10.00 m Property Line Outdoor / Pool Area Setback Area 45.00 m 10.00 m **BWH LOT 09** 32.99 m **BWH LOT 07** 32.99 m STREET The locations of the Private Area Envelope and other physical structures and height of the pad elevation depicted on this diagram are approximations. Purchaser is advised to verify the same and other site

**Building Envelope Area** 

| Building Envelope Area | 665 sq.m.      | 7,158 sq.ft.     |
|------------------------|----------------|------------------|
| Outdoor/Pool Area      | 152 sq.m.      | 1,636 sq.ft.     |
| Building Setback Area  | 173 sq.m.      | 1,862 sq.ft.     |
| Total Lot Area         | 990 sq.m.      | 10,656 sq.ft.    |
| Upper Pad Elevation    | +112.5 m       | +367.4 ft.       |
| Lower Pad Elevation    | +108.5 m       | +355.9 ft.       |
| Maximum Floors         | 7m / 2 Stories | 23ft / 2 Stories |

conditions prior to commencing construction by obtaining a survey from a registered surveyor. This lot diagram is preliminary, based on preliminary lot line and grading information. This diagram will be revised when final lot lines and grading information are available.