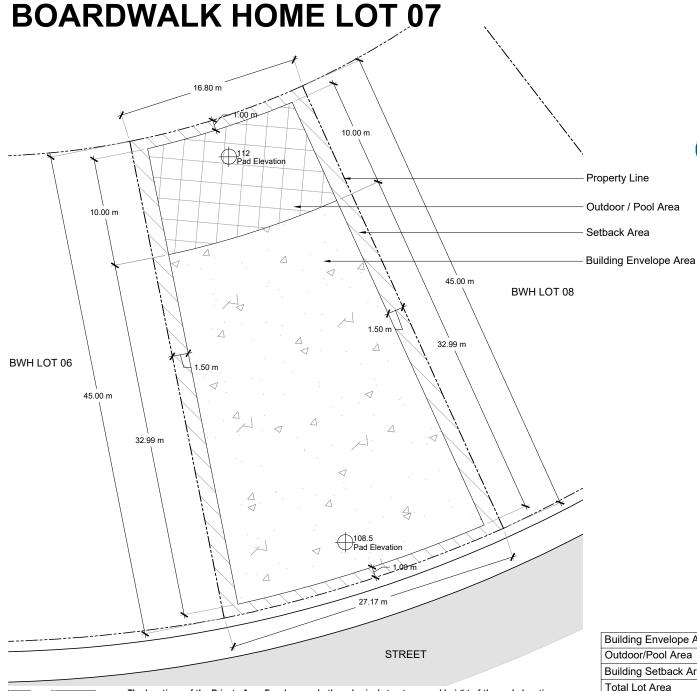

**SURF CLUB** 

|  | Building Envelope Area | 665 sq.m.      | 7,158 sq.ft.     |
|--|------------------------|----------------|------------------|
|  | Outdoor/Pool Area      | 152 sq.m.      | 1,636 sq.ft.     |
|  | Building Setback Area  | 173 sq.m.      | 1,862 sq.ft.     |
|  | Total Lot Area         | 990 sq.m.      | 10,656 sq.ft.    |
|  | Upper Pad Elevation    | +112.5 m       | +367.4 ft.       |
|  | Lower Pad Elevation    | +108.5 m       | +355.9 ft.       |
|  | Maximum Floors         | 7m / 2 Stories | 23ft / 2 Stories |

The locations of the Private Area Envelope and other physical structures and height of the pad elevation depicted on this diagram are approximations. Purchaser is advised to verify the same and other site conditions prior to commencing construction by obtaining a survey from a registered surveyor. This lot diagram is preliminary, based on preliminary lot line and grading information. This diagram will be revised when final lot lines and grading information are available.