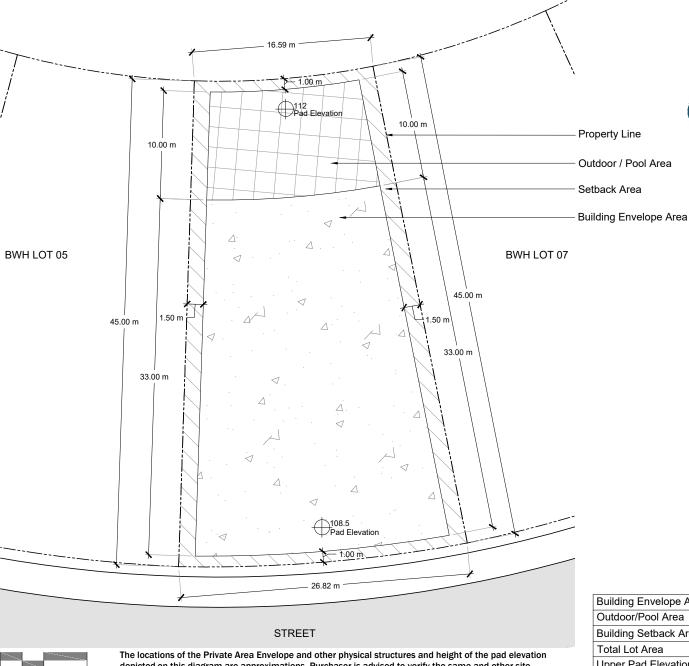

## **BOARDWALK HOME LOT 06**

**SURF CLUB** 

Building Envelope Area 655 sq.m. 7,050 sq.ft. Outdoor/Pool Area 150 sq.m. 1,615 sq.ft. 172 sq.m. 1,851 sq.ft. **Building Setback Area** 977 sq.m. 10,516 sq.ft. Total Lot Area +112.5 m +367.4 ft. **Upper Pad Elevation** Lower Pad Elevation +108.5 m +355.9 ft. Maximum Floors 7m / 2 Stories 23ft / 2 Stories

The locations of the Private Area Envelope and other physical structures and height of the pad elevation depicted on this diagram are approximations. Purchaser is advised to verify the same and other site conditions prior to commencing construction by obtaining a survey from a registered surveyor. This lot diagram is preliminary, based on preliminary lot line and grading information. This diagram will be revised when final lot lines and grading information are available.