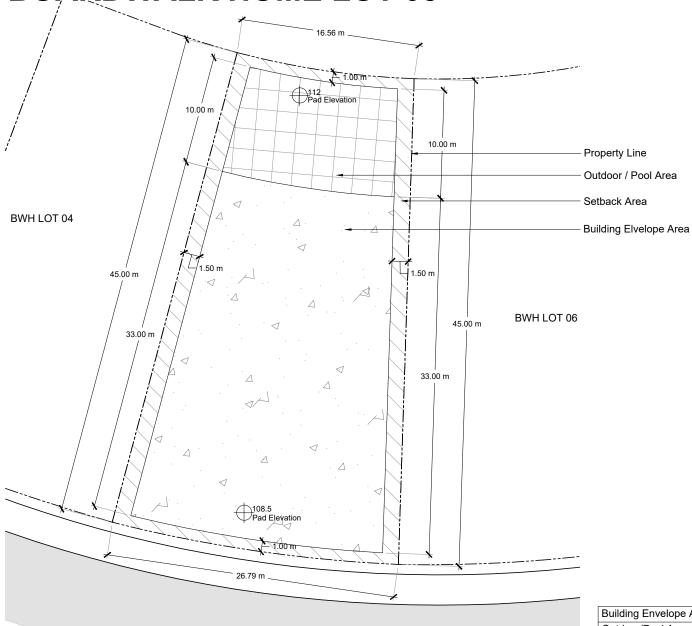

## **BOARDWALK HOME LOT 05**

**SURF CLUB** 

STREET

The locations of the Private Area Envelope and other physical structures and height of the pad elevation depicted on this diagram are approximations. Purchaser is advised to verify the same and other site conditions prior to commencing construction by obtaining a survey from a registered surveyor. This lot diagram is preliminary, based on preliminary lot line and grading information. This diagram will be revised when final lot lines and grading information are available.

| Building Envelope Area | 654 sq.m.      | 7,040 sq.ft.     |
|------------------------|----------------|------------------|
| Outdoor/Pool Area      | 150 sq.m.      | 1,615 sq.ft.     |
| Building Setback Area  | 172 sq.m.      | 1,851 sq.ft.     |
| Total Lot Area         | 976 sq.m.      | 10,506 sq.ft.    |
| Upper Pad Elevation    | +112 m         | +367.4 ft.       |
| Lower Pad Elevation    | +108.5 m       | +355.9 ft.       |
| Maximum Floors         | 7m / 2 Stories | 23ft / 2 Stories |