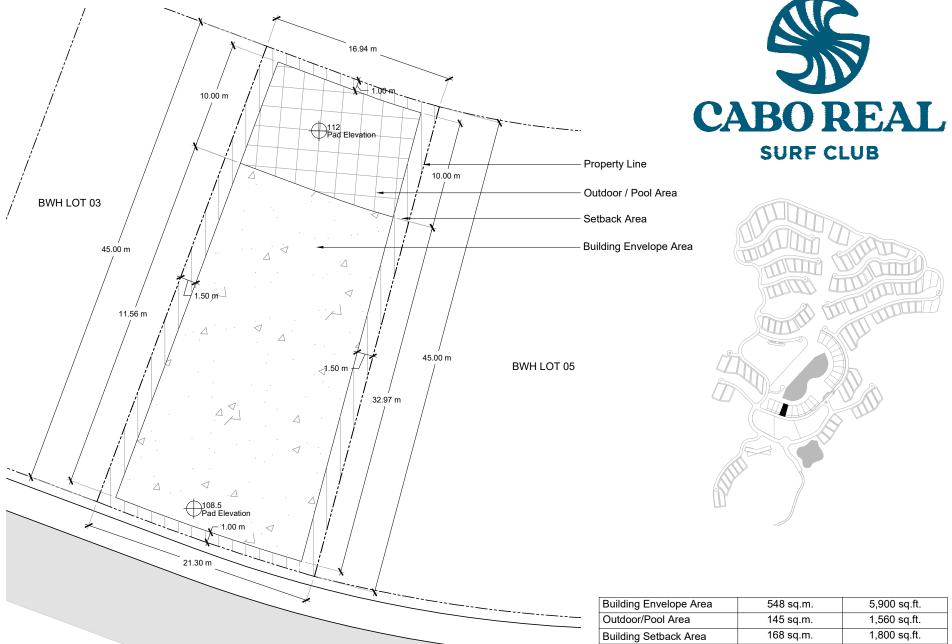

## **BOARDWALK HOME LOT 04**

The locations of the Private Area Envelope and other physical structures and height of the pad elevation depicted on this diagram are approximations. Purchaser is advised to verify the same and other site conditions prior to commencing construction by obtaining a survey from a registered surveyor. This lot diagram is preliminary, based on preliminary lot line and grading information. This diagram will be revised when final lot lines and grading information are available.

| , ,                   | •              | · '              |
|-----------------------|----------------|------------------|
| Outdoor/Pool Area     | 145 sq.m.      | 1,560 sq.ft.     |
| Building Setback Area | 168 sq.m.      | 1,800 sq.ft.     |
| Total Lot Area        | 861 sq.m.      | 9,260 sq.ft.     |
| Upper Pad Elevation   | +112 m         | +367.4 ft.       |
| Lower Pad Elevation   | +108.5 m       | +355.9 ft.       |
| Maximum Floors        | 7m / 2 Stories | 23ft / 2 Stories |

5,900 sq.ft.