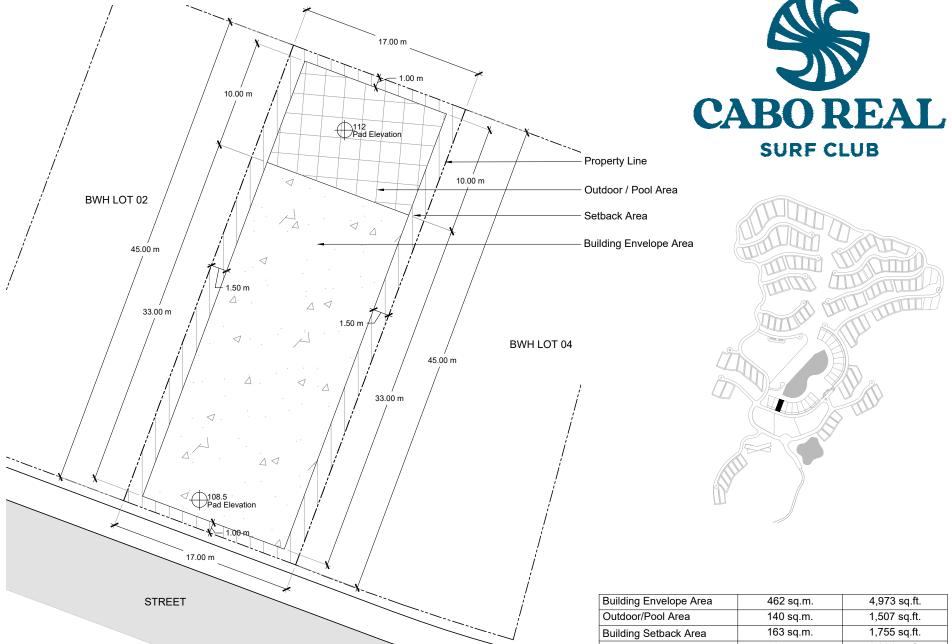

## **BOARDWALK HOME LOT 03**

The locations of the Private Area Envelope and other physical structures and height of the pad elevation depicted on this diagram are approximations. Purchaser is advised to verify the same and other site conditions prior to commencing construction by obtaining a survey from a registered surveyor. This lot diagram is preliminary, based on preliminary lot line and grading information. This diagram will be revised when final lot lines and grading information are available.

| ,                     | '              | ' '              |
|-----------------------|----------------|------------------|
| Outdoor/Pool Area     | 140 sq.m.      | 1,507 sq.ft.     |
| Building Setback Area | 163 sq.m.      | 1,755 sq.ft.     |
| Total Lot Area        | 765 sq.m.      | 8,234 sq.ft.     |
| Upper Pad Elevation   | +112 m         | +367.4 ft.       |
| Lower Pad Elevation   | +108.5 m       | +355.9 ft.       |
| Maximum Floors        | 7m / 2 Stories | 23ft / 2 Stories |