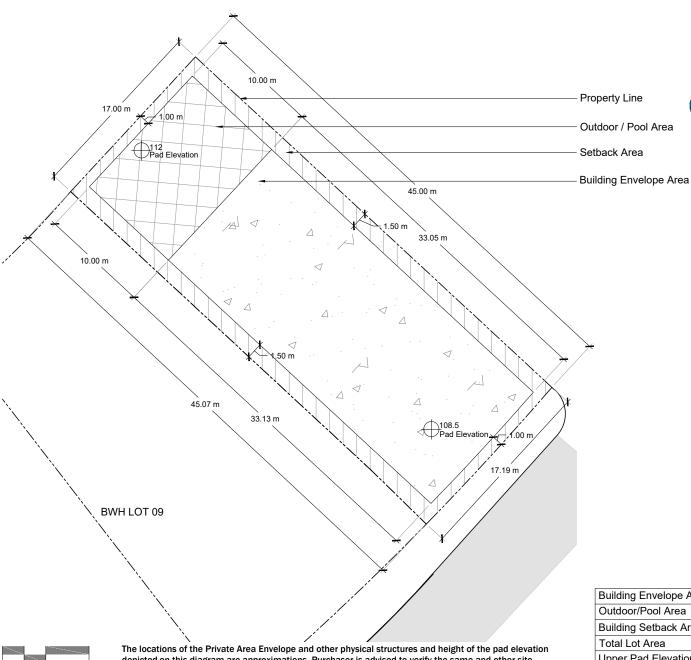

## **BOARDWALK HOME LOT 10**

**SURF CLUB** 

Building Envelope Area 462 sq.m. 4,973 sq.ft. Outdoor/Pool Area 140 sq.m. 1,507 sq.ft. 1,755 sq.ft. 163 sq.m. **Building Setback Area** 768 sq.m. 8,256 sq.ft. Total Lot Area +112.5 m +367.4 ft. **Upper Pad Elevation** Lower Pad Elevation +108.5 m +355.9 ft. Maximum Floors 7m / 2 Stories 23ft / 2 Stories

The locations of the Private Area Envelope and other physical structures and height of the pad elevation depicted on this diagram are approximations. Purchaser is advised to verify the same and other site conditions prior to commencing construction by obtaining a survey from a registered surveyor. This lot diagram is preliminary, based on preliminary lot line and grading information. This diagram will be revised when final lot lines and grading information are available.