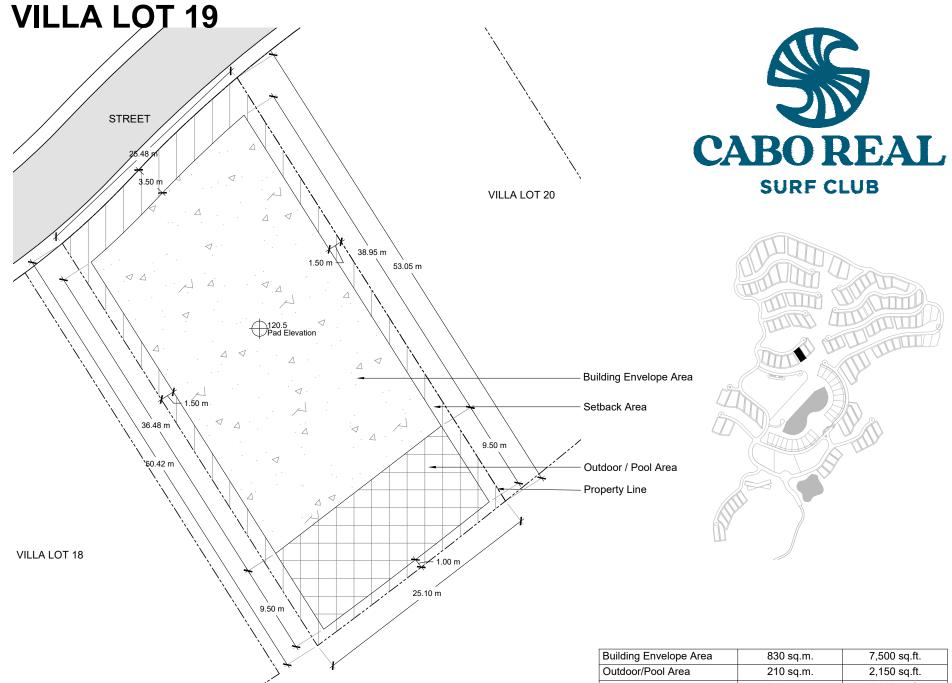

The locations of the Private Area Envelope and other physical structures and height of the pad elevation depicted on this diagram are approximations. Purchaser is advised to verify the same and other site conditions prior to commencing construction by obtaining a survey from a registered surveyor. This lot diagram is preliminary, based on preliminary lot line and grading information. This diagram will be revised when final lot lines and grading information are available.

| Building Envelope Area | 630 Sq.III.     | 7,500 Sq.ii.      |
|------------------------|-----------------|-------------------|
| Outdoor/Pool Area      | 210 sq.m.       | 2,150 sq.ft.      |
| Building Setback Area  | 256 sq.m.       | 3,200 sq.ft.      |
| Total Lot Area         | 1,297 sq.m.     | 12,900 sq.ft.     |
| Pad Elevation          | +120.5 m        | +395.0 ft.        |
| Maximum Floors         | 4.75m / 1 Story | 15.58ft / 1 Story |