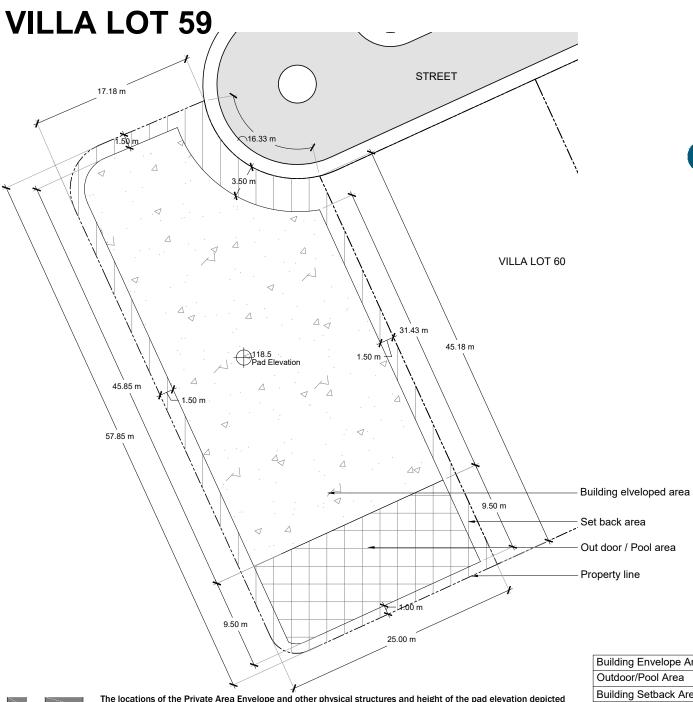

|   |                       | ·····    |
|---|-----------------------|----------|
| 7 | 0 2M 4M<br>SCALE: 1:4 | 8M<br>00 |

Ņ

The locations of the Private Area Envelope and other physical structures and height of the pad elevation depicted on this diagram are approximations. Purchaser is advised to verify the same and other site conditions prior to commencing construction by obtaining a survey from a registered surveyor. This lot diagram is preliminary, based on preliminary lot line and grading information. This diagram will be revised when final lot lines and grading information are available.

| Building Envelope Area  | 894 sq.m.       | 9,621 sq.ft.      |
|-------------------------|-----------------|-------------------|
| Outdoor/Pool Area       | 209 sq.m.       | 2,246 sq.ft.      |
| Building Setback Area   | 252 sq.m.       | 2,714 sq.ft.      |
| Total Lot Area          | 1,355 sq.m.     | 14,581 sq.ft.     |
| Pad Elevation           | +118.5 m        | +388.7 ft.        |
| Maximum Height / Floors | 4.75m / 1 Story | 15.58ft / 1 Story |