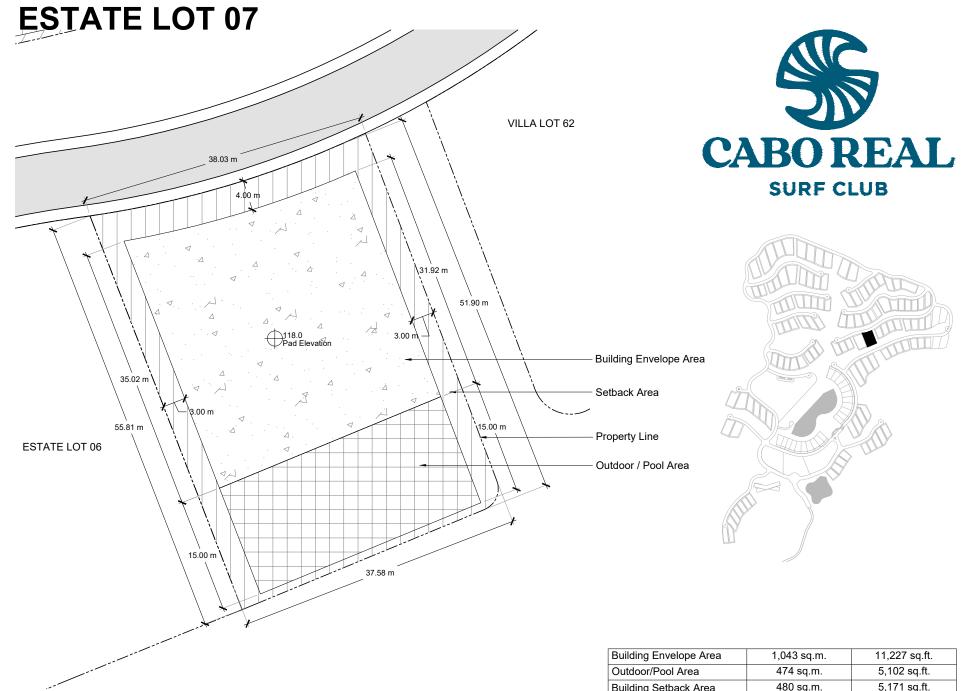

The locations of the Private Area Envelope and other physical structures and height of the pad elevation depicted on this diagram are approximations. Purchaser is advised to verify the same and other site conditions prior to commencing construction by obtaining a survey from a registered surveyor. This lot diagram is preliminary, based on preliminary lot line and grading information. This diagram will be revised when final lot lines and grading information are available.

| Building Envelope Area | 1,043 sq.m.  | 11,227 sq.ft.    |
|------------------------|--------------|------------------|
| Outdoor/Pool Area      | 474 sq.m.    | 5,102 sq.ft.     |
| Building Setback Area  | 480 sq.m.    | 5,171 sq.ft.     |
| Total Lot Area         | 1,998 sq.m.  | 21,505 sq.ft.    |
| Pad Elevation          | +118.0 m     | +387.1 ft.       |
| Maximum Floors         | 5m / 1 Story | 16.4ft / 1 Story |