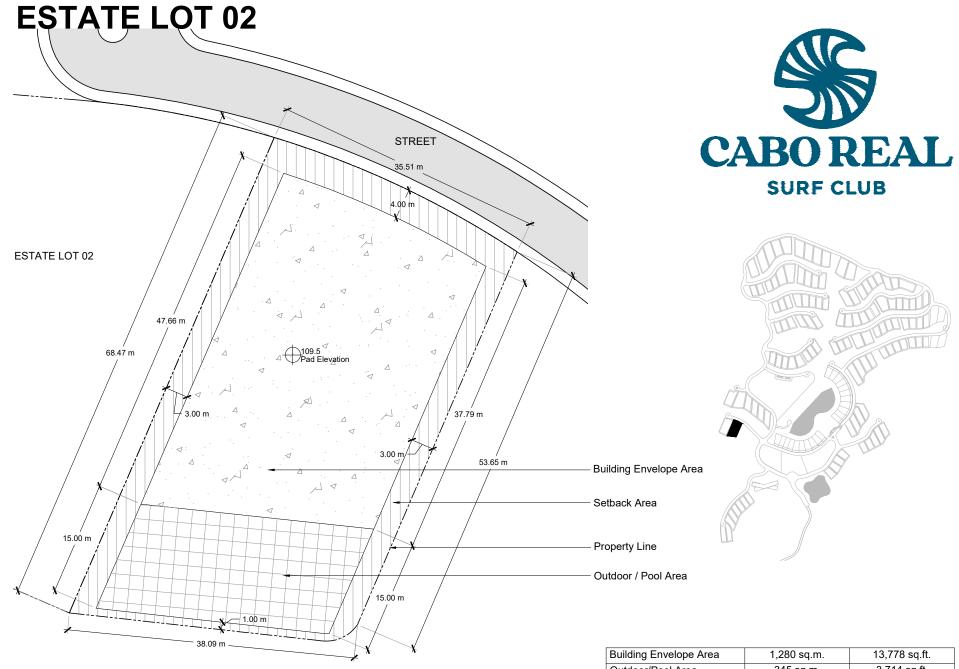

The locations of the Private Area Envelope and other physical structures and height of the pad elevation depicted on this diagram are approximations. Purchaser is advised to verify the same and other site conditions prior to commencing construction by obtaining a survey from a registered surveyor. This lot diagram is preliminary, based on preliminary lot line and grading information. This diagram will be revised when final lot lines and grading information are available.

| building Envelope Area | 1,200 Sq.III. | 13,776 Sq.11.    |
|------------------------|---------------|------------------|
| Outdoor/Pool Area      | 345 sq.m.     | 3,714 sq.ft.     |
| Building Setback Area  | 524 sq.m.     | 5,640 sq.ft.     |
| Total Lot Area         | 2,249 sq.m.   | 24,208 sq.ft.    |
| Pad Elevation          | +109.5 m      | +367.4 ft.       |
| Maximum Floors         | 5m / 1 Storv  | 16.4ft / 1 Story |