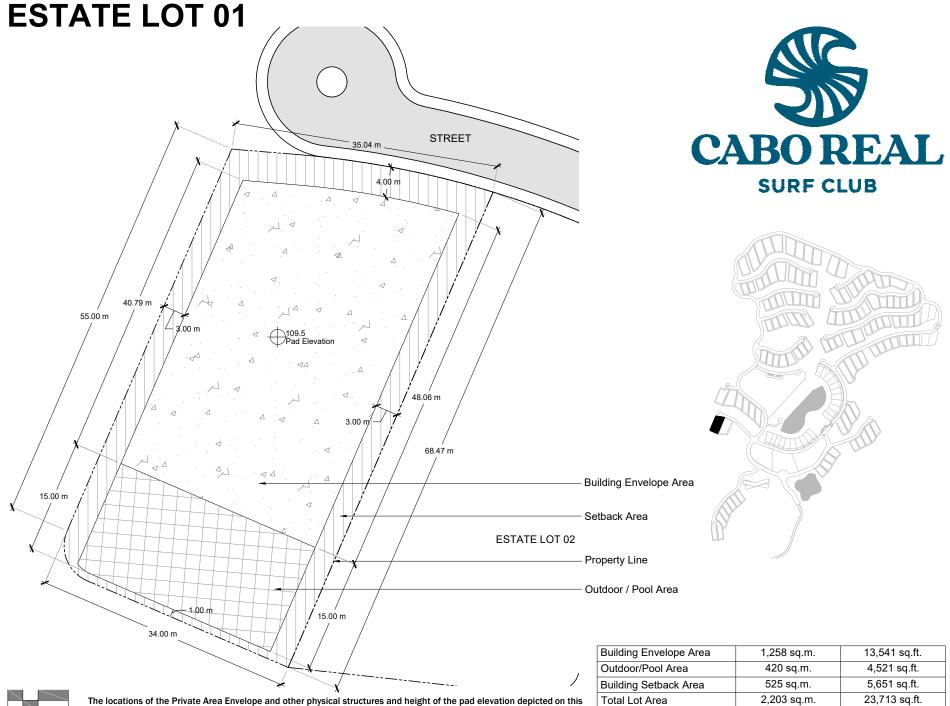

diagram are approximations. Purchaser is advised to verify the same and other site conditions prior to commencing construction by obtaining a survey from a registered surveyor. This lot diagram is preliminary, based on preliminary lot line and grading information. This diagram will be revised when final lot lines and grading information are available.

| Building Envelope Area | 1,256 Sq.III. | 13,54 i sq.ii.   |
|------------------------|---------------|------------------|
| Outdoor/Pool Area      | 420 sq.m.     | 4,521 sq.ft.     |
| Building Setback Area  | 525 sq.m.     | 5,651 sq.ft.     |
| Total Lot Area         | 2,203 sq.m.   | 23,713 sq.ft.    |
| Pad Elevation          | +109.5 m      | +367.4 ft.       |
| Maximum Floors         | 5m / 1 Storv  | 16.4ft / 1 Story |