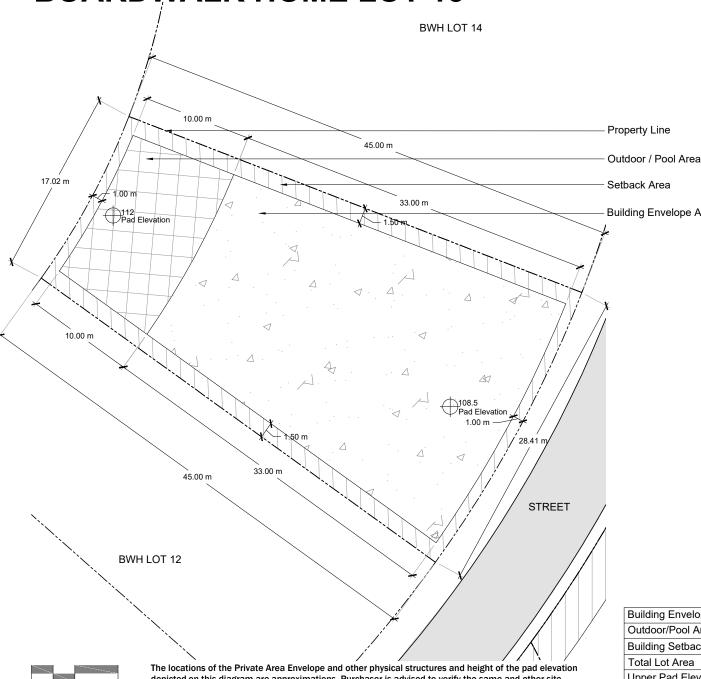

## **BOARDWALK HOME LOT 13**

**SURF CLUB** 

**Building Envelope Area** 

Building Envelope Area 7,470 sq.ft. 694 sq.m. Outdoor/Pool Area 156 sq.m. 1,679 sq.ft. 1,884 sq.ft. 175 sq.m. **Building Setback Area** 1,025 sq.m. 11,033 sq.ft. Total Lot Area +112.5 m +367.4 ft. **Upper Pad Elevation** Lower Pad Elevation +108.5 m +355.9 ft. Maximum Floors 7m / 2 Stories 23ft / 2 Stories

depicted on this diagram are approximations. Purchaser is advised to verify the same and other site conditions prior to commencing construction by obtaining a survey from a registered surveyor. This lot diagram is preliminary, based on preliminary lot line and grading information. This diagram will be revised when final lot lines and grading information are available.