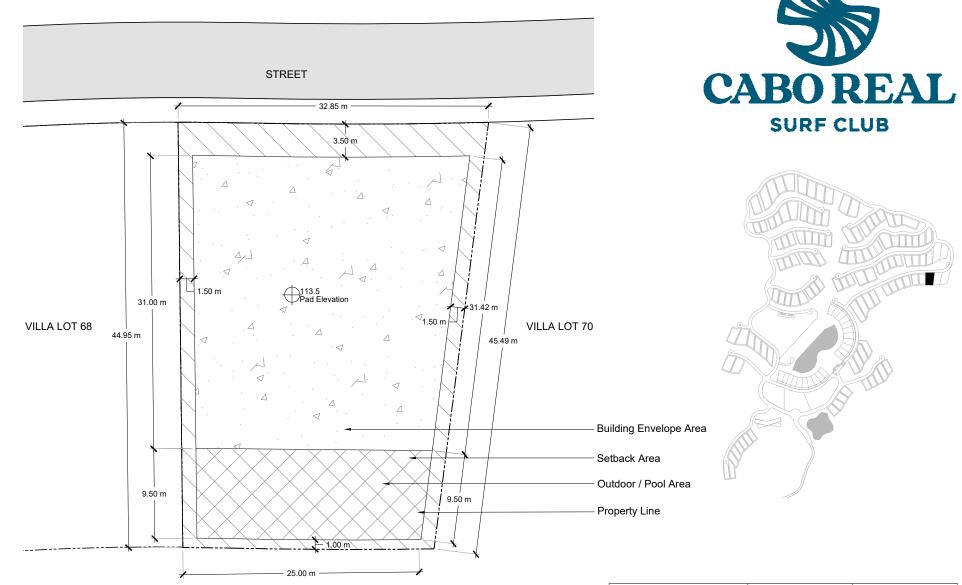

## **VILLA LOT 69**

The locations of the Private Area Envelope and other physical structures and height of the pad elevation depicted on this diagram are approximations. Purchaser is advised to verify the same and other site conditions prior to commencing construction by obtaining a survey from a registered surveyor. This lot diagram is preliminary, based on preliminary lot line and grading information. This diagram will be revised when final lot lines and grading information are available.

| Building Envelope Area | 842.30 sq.m.   | 9,066.40 sq.ft.  |
|------------------------|----------------|------------------|
| Outdoor/Pool Area      | 232.10 sq.m.   | 2,498.30 sq.ft.  |
| Building Setback Area  | 262.90 sq.m.   | 2,829.80 sq.ft.  |
| Total Lot Area         | 1,337.30 sq.m. | 14,394.60 sq.ft. |
| Pad Elevation          | +113.5 m       | +372.37 ft.      |
| Maximum Floors         | 5m / 1 Story   |                  |