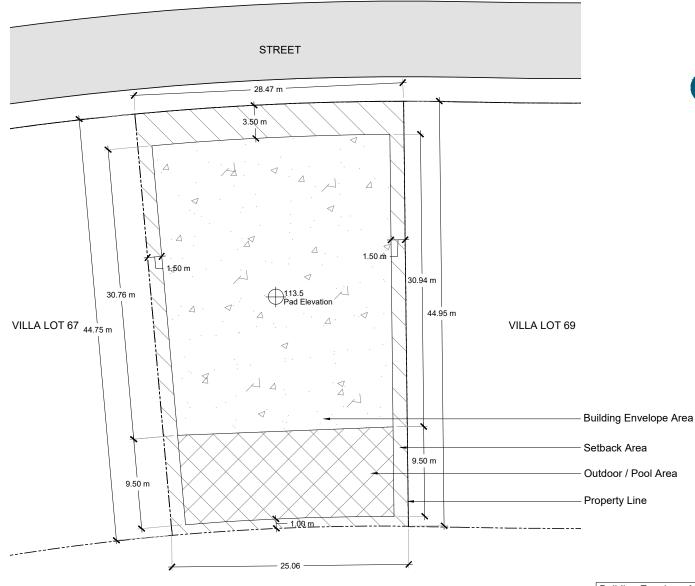

## **VILLA LOT 68**

0 2M 4M 8 SCALE: 1:400 The locations of the Private Area Envelope and other physical structures and height of the pad elevation depicted on this diagram are approximations. Purchaser is advised to verify the same and other site conditions prior to commencing construction by obtaining a survey from a registered surveyor. This lot diagram is preliminary, based on preliminary lot line and grading information. This diagram will be revised when final lot lines and grading information are available.

| Building Envelope Area | 744.50 sq.m.   | 8,013.70 sq.ft.  |
|------------------------|----------------|------------------|
| Outdoor/Pool Area      | 209.60 sq.m.   | 2,256.10 sq.ft.  |
| Building Setback Area  | 245.20 sq.m.   | 2,639.30 sq.ft.  |
| Total Lot Area         | 1,199.40 sq.m. | 12,910.20 sq.ft. |
| Pad Elevation          | +113.5 m       | +372.37 ft.      |
| Maximum Floors         | 5m / 1 Story   |                  |