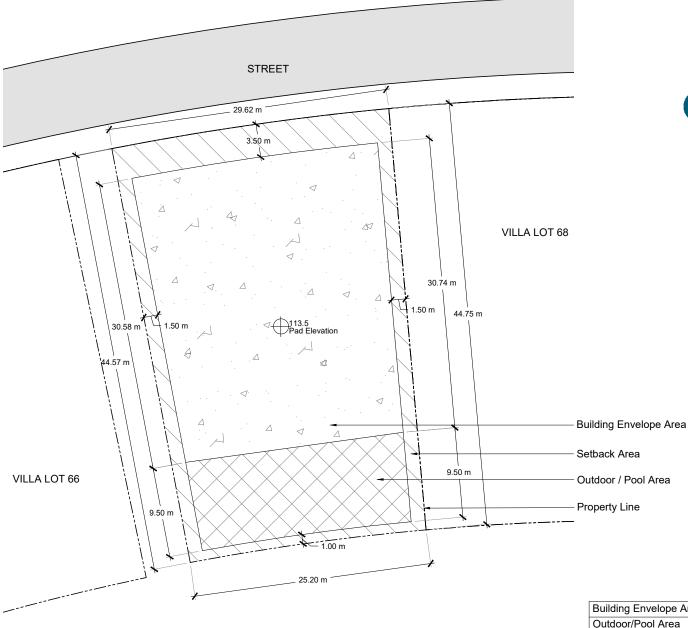

## **VILLA LOT 67**

**SURF CLUB** 

The locations of the Private Area Envelope and other physical structures and height of the pad elevation depicted on this diagram are approximations. Purchaser is advised to verify the same and other site conditions prior to commencing construction by obtaining a survey from a registered surveyor. This lot diagram is preliminary, based on preliminary lot line and grading information. This diagram will be revised when final lot lines and grading information are available.

| Building Envelope Area | 763.20 sq.m.   | 8,215.00 sq.ft.  |
|------------------------|----------------|------------------|
| Outdoor/Pool Area      | 212.50 sq.m.   | 2,287.30 sq.ft.  |
| Building Setback Area  | 248.80 sq.m.   | 2,678.10 sq.ft.  |
| Total Lot Area         | 1,224.50 sq.m. | 13,180.40 sq.ft. |
| Pad Elevation          | +113.5 m       | +372.37 ft.      |
| Maximum Floors         | 5m / 1 Story   |                  |