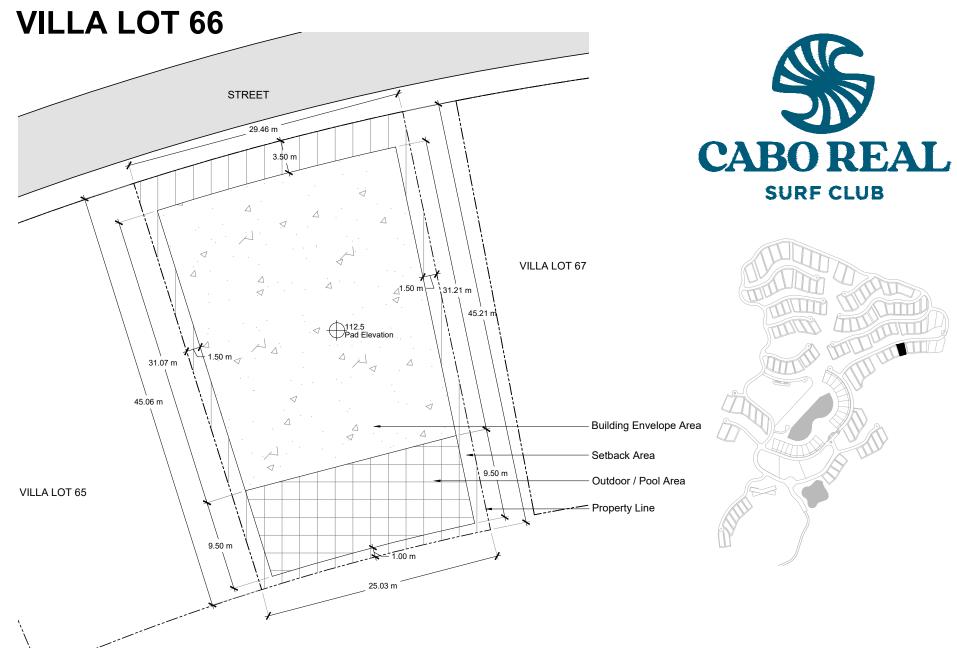

The locations of the Private Area Envelope and other physical structures and height of the pad elevation depicted on this diagram are approximations. Purchaser is advised to verify the same and other site conditions prior to commencing construction by obtaining a survey from a registered surveyor. This lot diagram is preliminary, based on preliminary lot line and grading information. This diagram will be revised when final lot lines and grading information are available.

| Building Envelope Area | 769.80 sq.m.   | 8,286.00 sq.ft.  |
|------------------------|----------------|------------------|
| Outdoor/Pool Area      | 210.80 sq.m.   | 2,269.00 sq.ft.  |
| Building Setback Area  | 249.60 sq.m.   | 2,686.70 sq.ft.  |
| Total Lot Area         | 1,230.20 sq.m. | 13,241.80 sq.ft. |
| Pad Elevation          | +112.5 m       | +369.09 ft.      |
| Maximum Floors         | 5m / 1 Story   |                  |