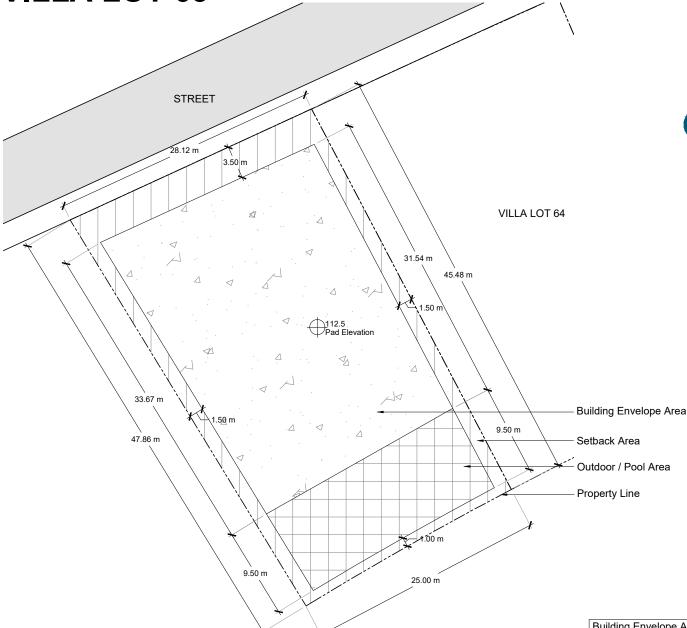

VILLA LOT 63

**SURF CLUB** 

Building Envelope Area 773.20 sq.m. 8,322.70 sq.ft. Outdoor/Pool Area 209.90 sq.m. 2,259.30 sq.ft. 249.60 sq.m. 2,686.70 sq.ft. **Building Setback Area** 1,232.70 sq.m. 13,268.70 sq.ft. Total Lot Area +112.5 m +369.09 ft. Pad Elevation Maximum Floors 5m / 1 Story

The locations of the Private Area Envelope and other physical structures and height of the pad elevation depicted on this diagram are approximations. Purchaser is advised to verify the same and other site conditions prior to commencing construction by obtaining a survey from a registered surveyor. This lot diagram is preliminary, based on preliminary lot line and grading information. This diagram will be revised when final lot lines and grading information are available.