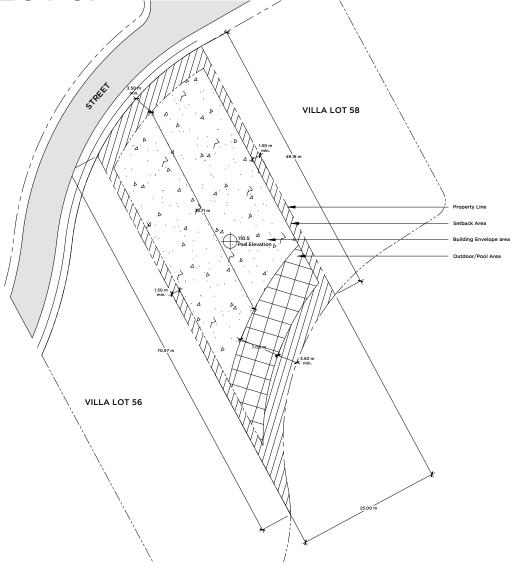

**VILLA LOT 57** 

| Building Envelope Area  | 843 sq m      | 9,074 sq ft |
|-------------------------|---------------|-------------|
| Outdoor/Pool Area       | 200 sq m      | 2,153 sq ft |
| Building Setback Area   | 375 sq m      | 4,036 sq ft |
| Total Lot Area          | 1,419 sq m    | 0.35 ac     |
| Pad Elevation           | +111 m        | +364 ft     |
| Maximum Height / Floors | 5m. / 1 Story |             |

Minimun Lot Size: 22m wide by 45m deep

The locations of the Private Area Envelope and other physical structures and height of the pad elevation depicted on this diagram are approximations. Purchaser is advised to verify the same and other site conditions prior to commencing construction by obtaining a survey from a registered surveyor. This lot diagram is preliminary, based on preliminary lot line and grading information. This diagram will be revised when final lot lines and grading information are available.