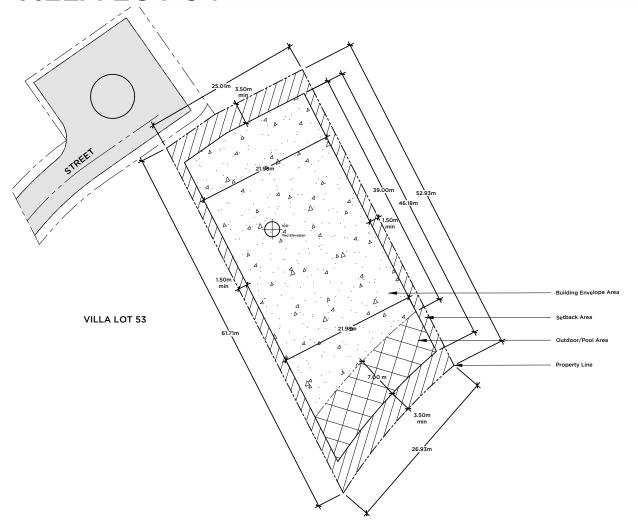

## **VILLA LOT 54**

| 926 sq m     | 9,767 sq ft                                  |
|--------------|----------------------------------------------|
| 164 sq m     | 1,765 sq ft                                  |
| 332 sq m     | 3,574 sq ft                                  |
| 1,422 sq m   | 0.35 ac                                      |
| +100 m       | +328 ft                                      |
| 5m / 1 Story |                                              |
|              | 164 sq m<br>332 sq m<br>1,422 sq m<br>+100 m |

Minimun Lot Size: 22m wide by 45m deep

The locations of the Private Area Envelope and other physical structures and height of the pad elevation depicted on this diagram are approximations. Purchaser is advised to verify the same and other site conditions prior to commencing construction by obtaining a survey from a registered surveyor. This lot diagram is preliminary, based on preliminary lot line and grading information. This diagram will be revised when final lot lines and grading information are available.