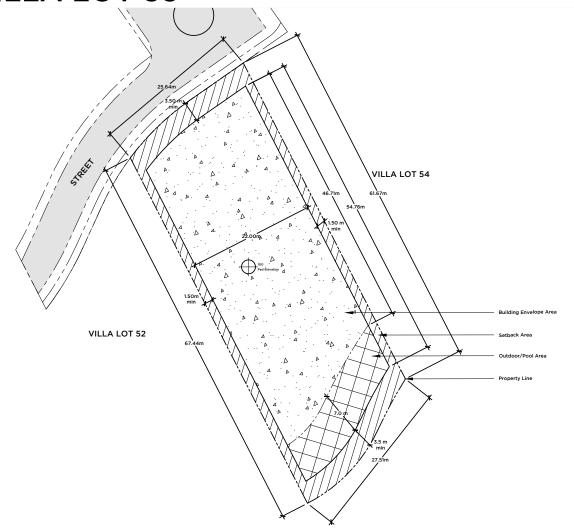

## **VILLA LOT 53**

| Building Envelope Area  | 1,130 sq m   | 12,163 sq ft |
|-------------------------|--------------|--------------|
| Outdoor/Pool Area       | 177 sq m     | 1,905 sq ft  |
| Building Setback Area   | 361 sq m     | 3,886 sq ft  |
| Total Lot Area          | 1,673 sq m   | 0.41 ac      |
| Pad Elevation           | +100 m       | +328 ft      |
| Maximum Height / Floors | 5m / 1 Story |              |

Minimun Lot Size: 22m wide by 45m deep

The locations of the Private Area Envelope and other physical structures and height of the pad elevation depicted on this diagram are approximations. Purchaser is advised to verify the same and other site conditions prior to commencing construction by obtaining a survey from a registered surveyor. This lot diagram is preliminary, based on preliminary lot line and grading information. This diagram will be revised when final lot lines and grading information are available.