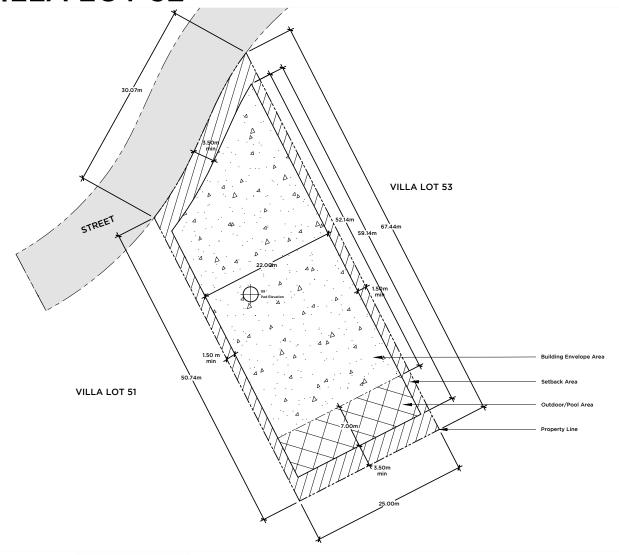

## VILLA LOT 52

| Building Envelope Area  | 968 sq m     | 10,419 sq ft |
|-------------------------|--------------|--------------|
| Outdoor/Pool Area       | 154 sq m     | 1,658 sq ft  |
| Building Setback Area   | 348 sq m     | 3,746 sq ft  |
| Total Lot Area          | 1,474 sq m   | 0.36 ac      |
| Pad Elevation           | +99 m        | +325 ft      |
| Maximum Height / Floors | 5m / 1 Story |              |

Minimun Lot Size: 22m wide by 45m deep

The locations of the Private Area Envelope and other physical structures and height of the pad elevation depicted on this diagram are approximations. Purchaser is advised to verify the same and other site conditions prior to commencing construction by obtaining a survey from a registered surveyor. This lot diagram is preliminary, based on preliminary lot line and grading information. This diagram will be revised when final lot lines and grading information are available.