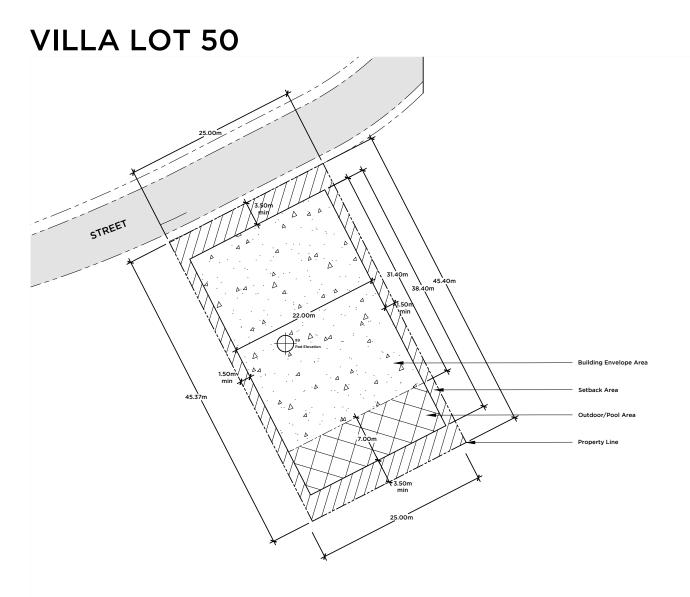

| Building Envelope Area                 | 686 sq m     | 7384 sq ft  |
|----------------------------------------|--------------|-------------|
| Outdoor/Pool Area                      | 154 sq m     | 1,658 sq ft |
| Building Setback Area                  | 290 sq m     | 3,122 sq ft |
| Total Lot Area                         | 1,135 sq m   | 0.28 ac     |
| Pad Elevation                          | +99 m        | +325 ft     |
| Maximum Height / Floors                | 5m / 1 Story |             |
| Minimun Lot Size: 22m wide by 45m deep |              |             |

0 2M4M 8M SCALE: 1:500 The locations of the Private Area Envelope and other physical structures and height of the pad elevation depicted on this diagram are approximations. Purchaser is advised to verify the same and other site conditions prior to commencing construction by obtaining a survey from a registered surveyor. This lot diagram is preliminary, based on preliminary lot line and grading information. This diagram will be revised when final lot lines and grading information are available.