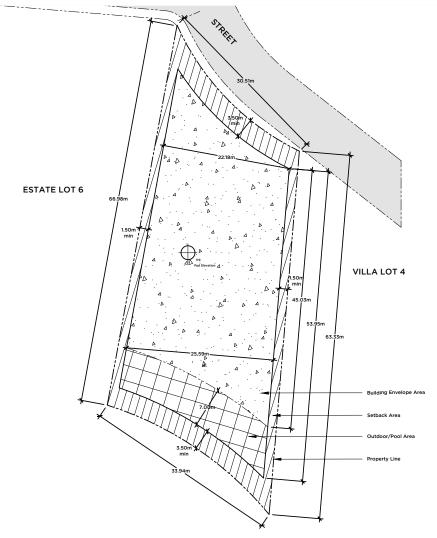

## VILLA LOT 5

| Building Envelope Area  | 1,065 sq m   | 11,464 sq ft |
|-------------------------|--------------|--------------|
| Outdoor/Pool Area       | 203 sq m     | 2,185 sq ft  |
| Building Setback Area   | 393 sq m     | 4,230 sq ft  |
| Total Lot Area          | 1,661 sq m   | 0.41 ac      |
| Pad Elevation           | +119 m       | +390 ft      |
| Maximum Height / Floors | 5m / 1 Story |              |

Minimun Lot Size: 22m wide by 45m deep

The locations of the Private Area Envelope and other physical structures and height of the pad elevation depicted on this diagram are approximations. Purchaser is advised to verify the same and other site conditions prior to commencing construction by obtaining a survey from a registered surveyor. This lot diagram is preliminary, based on preliminary lot line and grading information. This diagram will be revised when final lot lines and grading information are available.