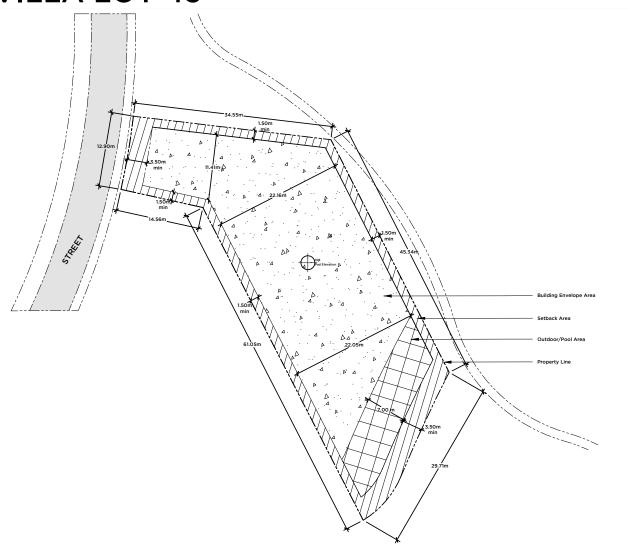

## VILLA LOT 49

| Building Envelope Area  | 1,148 sq m      | 12,357 sq ft |
|-------------------------|-----------------|--------------|
| Outdoor/Pool Area       | 192 sq m        | 2,067 sq ft  |
| Building Setback Area   | 363 sq m        | 3,907 sq ft  |
| Total Lot Area          | 1,704 sq m      | 0.42 ac      |
| Pad Elevation           | +108 m          | +354 ft      |
| Maximum Height / Floors | 5m / 1 Story    |              |
| Minimun Lot Size: 22m w | ide by 45m deer | 5            |

N

The locations of the Private Area Envelope and other physical structures and height of the pad elevation depicted on this diagram are approximations. Purchaser is advised to verify the same and other site conditions prior to commencing construction by obtaining a survey from a registered surveyor. This lot diagram is preliminary, based on preliminary lot line and grading information. This diagram will be revised when final lot lines and grading information are available.