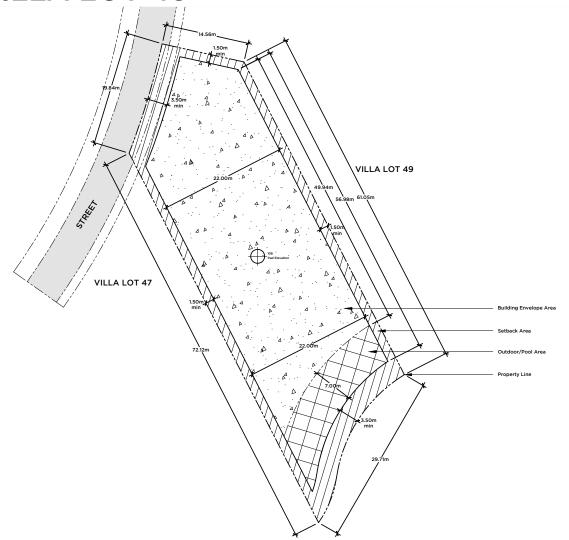

## **VILLA LOT 48**

| Building Envelope Area                 | 1,192 sq m   | 12,831 sq ft |
|----------------------------------------|--------------|--------------|
| Outdoor/Pool Area                      | 181 sq m     | 1,948 sq ft  |
| Building Setback Area                  | 380 sq m     | 4,090 sq ft  |
| Total Lot Area                         | 1,754 sq m   | 0.43 ac      |
| Pad Elevation                          | +108 m       | +354 ft      |
| Maximum Height / Floors                | 5m / 1 Story |              |
| Minimum Lot Sizo: 22m wide by 45m doop |              |              |

Minimun Lot Size: 22m wide by 45m deep

The locations of the Private Area Envelope and other physical structures and height of the pad elevation depicted on this diagram are approximations. Purchaser is advised to verify the same and other site conditions prior to commencing construction by obtaining a survey from a registered surveyor. This lot diagram is preliminary, based on preliminary lot line and grading information. This diagram will be revised when final lot lines and grading information are available.