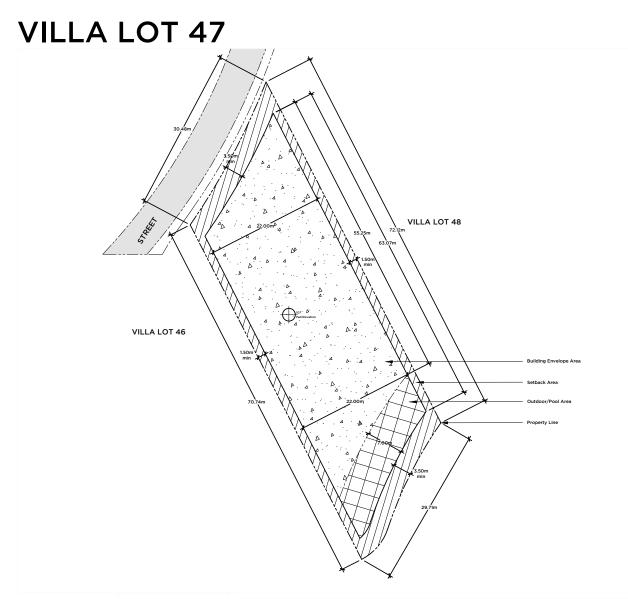

| Building Envelope Area  | 1,188 sq m      | 12,788 sq ft |
|-------------------------|-----------------|--------------|
| Outdoor/Pool Area       | 189 sq m        | 2,034 sq ft  |
| Building Setback Area   | 402 sq m        | 4,327 sq ft  |
| Total Lot Area          | 1,779 sq m      | 0.44 ac      |
| Pad Elevation           | +107 m          | +351 ft      |
| Maximum Height / Floors | 5m / 1 Story    |              |
| Minimun Lot Size: 22m   | vide bv 45m dee | q            |

N

The locations of the Private Area Envelope and other physical structures and height of the pad elevation depicted on this diagram are approximations. Purchaser is advised to verify the same and other site conditions prior to commencing construction by obtaining a survey from a registered surveyor. This lot diagram is preliminary, based on preliminary lot line and grading information. This diagram will be revised when final lot lines and grading information are available.