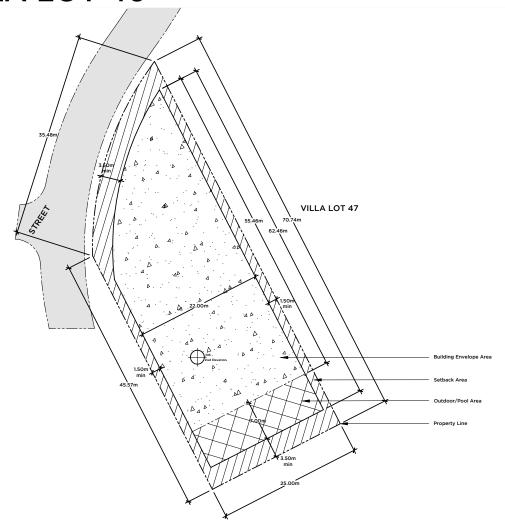

## VILLA LOT 46

| Building Envelope Area                 | 1003 sq m    | 10,796 sq ft |
|----------------------------------------|--------------|--------------|
| Outdoor/Pool Area                      | 154 sq m     | 1,658 sq ft  |
| Building Setback Area                  | 367 sq m     | 3,950 sq ft  |
| Total Lot Area                         | 1,525 sq m   | 0.38 ac      |
| Pad Elevation                          | +106 m       | +348 ft      |
| Maximum Height / Floors                | 5m / 1 Story |              |
| Minimum Lat Cina, 22m wide by 45m dags |              |              |

Minimun Lot Size: 22m wide by 45m deep

The locations of the Private Area Envelope and other physical structures and height of the pad elevation depicted on this diagram are approximations. Purchaser is advised to verify the same and other site conditions prior to commencing construction by obtaining a survey from a registered surveyor. This lot diagram is preliminary, based on preliminary lot line and grading information. This diagram will be revised when final lot lines and grading information are available.