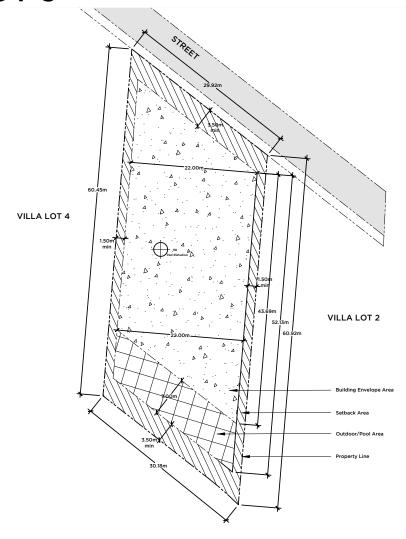

## VILLA LOT 3

| Building Envelope Area  | 961 sq m     | 10,344 sq ft |
|-------------------------|--------------|--------------|
| Outdoor/Pool Area       | 184 sq m     | 1,981 sq ft  |
| Building Setback Area   | 366 sq m     | 3,940 sq ft  |
| Total Lot Area          | 1,512 sq m   | 0.37 ac      |
| Pad Elevation           | +118 m       | +387 ft      |
| Maximum Height / Floors | 5m / 1 Story |              |
| 101 1 101 00 11 1 10    |              |              |

Minimun Lot Size: 22m wide by 45m deep

The locations of the Private Area Envelope and other physical structures and height of the pad elevation depicted on this diagram are approximations. Purchaser is advised to verify the same and other site conditions prior to commencing construction by obtaining a survey from a registered surveyor. This lot diagram is preliminary, based on preliminary lot line and grading information. This diagram will be revised when final lot lines and grading information are available.