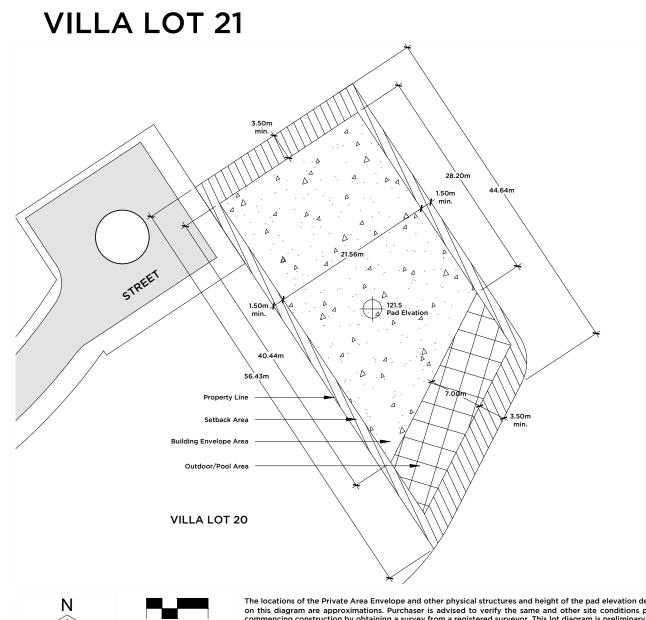

| Building Envelope Area  | 740 sq m        | 7,965 sq ft |
|-------------------------|-----------------|-------------|
| Outdoor/Pool Area       | 174 sq m        | 1,873 sq ft |
| Building Setback Area   | 309 sq m        | 3,326 sq ft |
| Total Lot Area          | 1,223 sq m      | 0.30 ac     |
| Pad Elevation           | +122 m          | +400 ft     |
| Maximum Height / Floors | 5m / 1 Story    |             |
| Minimum Lat Siza 22m    | vide by 4Em dee |             |

The locations of the Private Area Envelope and other physical structures and height of the pad elevation depicted on this diagram are approximations. Purchaser is advised to verify the same and other site conditions prior to commencing construction by obtaining a survey from a registered surveyor. This lot diagram is preliminary, based on preliminary lot line and grading information. This diagram will be revised when final lot lines and grading information are available.

Minimum Lot Size: 22m wide by 45m deep