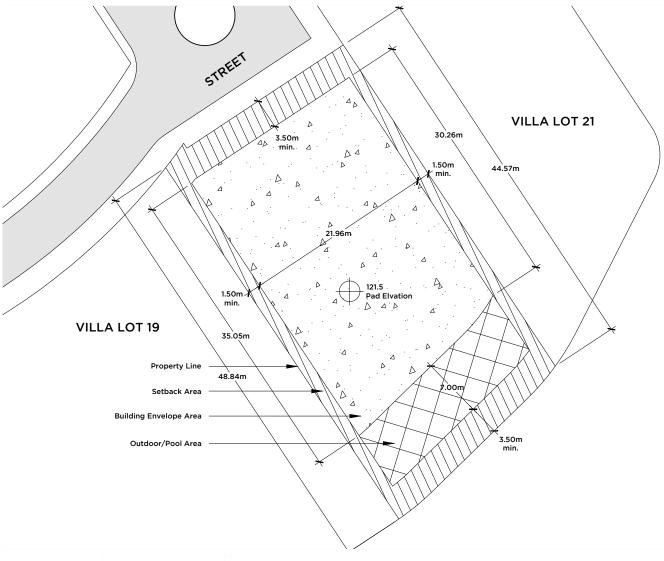

## **VILLA LOT 20**

| Building Envelope Area  | 728 sq m      | 7,836 sq ft |
|-------------------------|---------------|-------------|
| Outdoor/Pool Area       | 157 sq m      | 1,690 sq ft |
| Building Setback Area   | 297 sq m      | 3,197 sq ft |
| Total Lot Area          | 1,181 sq m    | 0.29 ac     |
| Pad Elevation           | +122 m        | +400 ft     |
| Maximum Height / Floors | 5m. / 1 Story |             |

Minimum Lot Size: 22m wide by 45m deep

The locations of the Private Area Envelope and other physical structures and height of the pad elevation depicted on this diagram are approximations. Purchaser is advised to verify the same and other site conditions prior to commencing construction by obtaining a survey from a registered surveyor. This lot diagram is preliminary, based on preliminary lot line and grading information. This diagram will be revised when final lot lines and grading information are available.