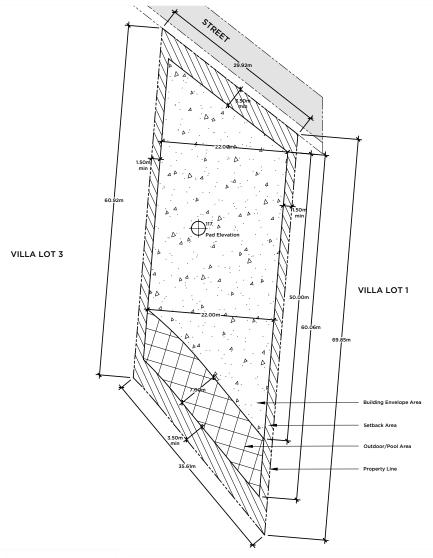

## VILLA LOT 2

| Building Envelope Area  | 1,016 sq m   | 10,936 sq ft |
|-------------------------|--------------|--------------|
| Outdoor/Pool Area       | 215 sq m     | 2,314 sq ft  |
| Building Setback Area   | 398 sq m     | 4,284 sq ft  |
| Total Lot Area          | 1,629 sq m   | 0.40 ac      |
| Pad Elevation           | +117 m       | +384 ft      |
| Maximum Height / Floors | 5m / 1 Story |              |

Minimun Lot Size: 22m wide by 45m deep

The locations of the Private Area Envelope and other physical structures and height of the pad elevation depicted on this diagram are approximations. Purchaser is advised to verify the same and other site conditions prior to commencing construction by obtaining a survey from a registered surveyor. This lot diagram is preliminary, based on preliminary lot line and grading information. This diagram will be revised when final lot lines and grading information are available.