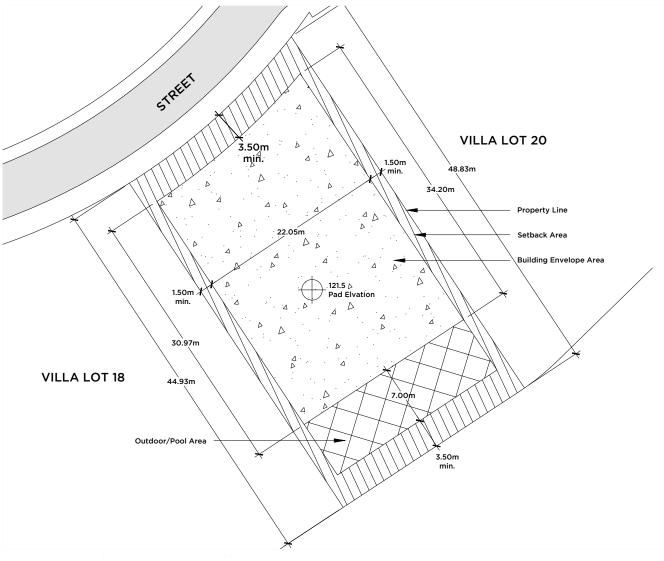

## VILLA LOT 19

| Building Envelope Area  | 707 sq m     | 7,610 sq ft |
|-------------------------|--------------|-------------|
| Outdoor/Pool Area       | 155 sq m     | 1,668 sq ft |
| Building Setback Area   | 296 sq m     | 3,186 sq ft |
| Total Lot Area          | 1,157 sq m   | 0.29 ac     |
| Pad Elevation           | +122 m       | +400 ft     |
| Maximum Height / Floors | 5m / 1 Story |             |

Minimum Lot Size: 22m wide by 45m deep

The locations of the Private Area Envelope and other physical structures and height of the pad elevation depicted on this diagram are approximations. Purchaser is advised to verify the same and other site conditions prior to commencing construction by obtaining a survey from a registered surveyor. This lot diagram is preliminary, based on preliminary lot line and grading information. This diagram will be revised when final lot lines and grading information are available.