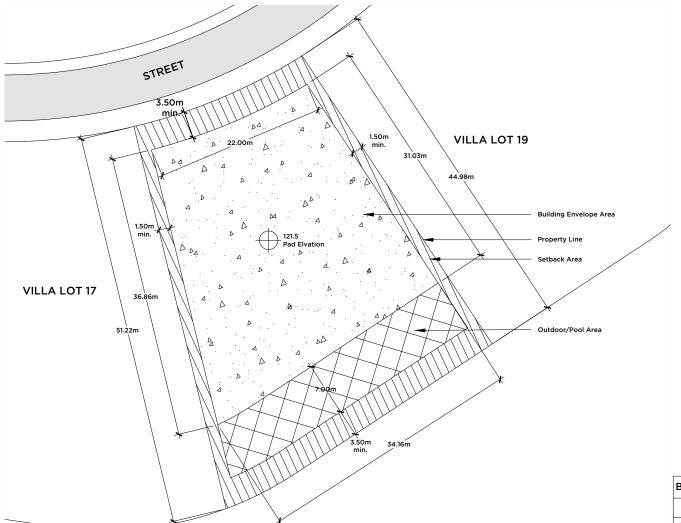

## **VILLA LOT 18**

The locations of the Private Area Envelope and other physical structures and height of the pad elevation depicted on this diagram are approximations. Purchaser is advised to verify the same and other site conditions prior to commencing construction by obtaining a survey from a registered surveyor. This lot diagram is preliminary, based on preliminary lot line and grading information. This diagram will be revised when final lot lines and grading information are available.

| Building Envelope Area  | 924 sq m     | 9,946 sq ft |
|-------------------------|--------------|-------------|
| Outdoor/Pool Area       | 248 sq m     | 2,669 sq ft |
| Building Setback Area   | 350 sq m     | 3,767 sq ft |
| Total Lot Area          | 1,521 sq m   | 0.38 ac     |
| Pad Elevation           | +122 m       | +400 ft     |
| Maximum Height / Floors | 5m / 1 Story |             |

Minimum Lot Size: 22m wide by 45m deep